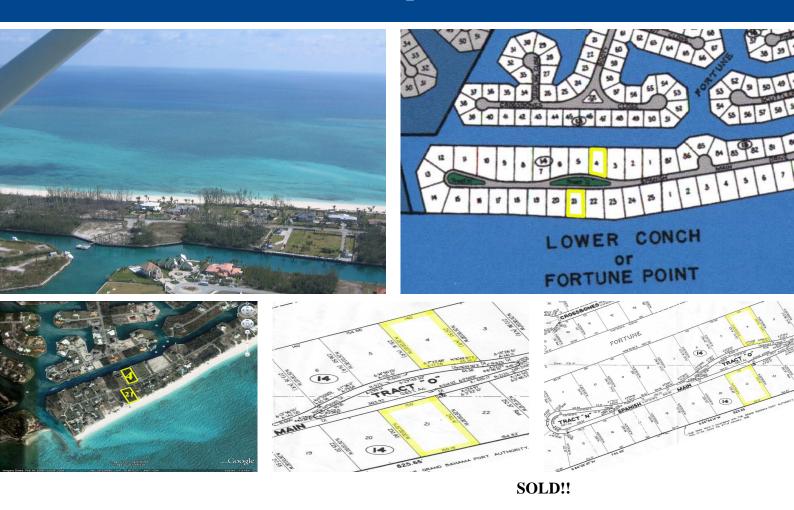

## Rare Grand Bahama Spanish Main Waterfront Lots!!!

These Lots are located on the exclusive and prestigious street of Spanish Main within the Fortune Bay community. Spanish Main is a peninsula of waterfront lots with canal on the north side of the street and beachfront on the south. This street has been developed with some of the most amazing homes to be found throughout the island. Amazing island estates belonging to the elite of Grand Bahama line this street which is 90% developed and built.

This property offers the best of both beachfront and canal front living. Lot 21 features 150ft of beachfront and over  $\tilde{A}f\tilde{r}_{i}/2\tilde{A}^{-}\tilde{A}_{i}\tilde{A}/2\tilde{A}f\tilde{A}^{-}\tilde{A},\tilde{A}_{i}\tilde{A},\tilde{A}/2\tilde{A}f\tilde{r}_{i}/2\tilde{A},\tilde{A}^{-}\tilde{A}f\tilde{r}_{i}/2\tilde{A},\tilde{A}_{i}\tilde{A}f\tilde{r}_{i}/2\tilde{A},\tilde{A}/2\tilde{A}f\tilde{r}_{i}/2\tilde{A},\tilde{A}/2\tilde{A}f\tilde{r}_{i}/2\tilde{A},\tilde{A}/2\tilde{A}f\tilde{r}_{i}/2\tilde{A},\tilde{A}/2\tilde{A}f\tilde{r}_{i}/2\tilde{A},\tilde{A}/2\tilde{A}f\tilde{r}_{i}/2\tilde{A},\tilde{A}/2\tilde{A}f\tilde{r}_{i}/2\tilde{A},\tilde{A}/2\tilde{A}f\tilde{r}_{i}/2\tilde{A},\tilde{A}/2\tilde{A}f\tilde{r}_{i}/2\tilde{A},\tilde{A}/2\tilde{A}f\tilde{r}_{i}/2\tilde{A},\tilde{A}/2\tilde{A}f\tilde{r}_{i}/2\tilde{A},\tilde{A}/2\tilde{A}f\tilde{r}_{i}/2\tilde{A},\tilde{A}/2\tilde{A}f\tilde{r}_{i}/2\tilde{A},\tilde{A}/2\tilde{A}f\tilde{r}_{i}/2\tilde{A},\tilde{A}/2\tilde{A}f\tilde{r}_{i}/2\tilde{A},\tilde{A}/2\tilde{A}f\tilde{r}_{i}/2\tilde{A},\tilde{A}/2\tilde{A}f\tilde{r}_{i}/2\tilde{A},\tilde{A}/2\tilde{A}f\tilde{r}_{i}/2\tilde{A},\tilde{A}/2\tilde{A}f\tilde{r}_{i}/2\tilde{A},\tilde{A}/2\tilde{A}f\tilde{r}_{i}/2\tilde{A},\tilde{A}/2\tilde{A}f\tilde{r}_{i}/2\tilde{A},\tilde{A}/2\tilde{A}f\tilde{r}_{i}/2\tilde{A},\tilde{A}/2\tilde{A}f\tilde{r}_{i}/2\tilde{A},\tilde{A}/2\tilde{A}f\tilde{r}_{i}/2\tilde{A},\tilde{A}/2\tilde{A}f\tilde{r}_{i}/2\tilde{A},\tilde{A}/2\tilde{A}f\tilde{r}_{i}/2\tilde{A},\tilde{A}/2\tilde{A}f\tilde{r}_{i}/2\tilde{A},\tilde{A}/2\tilde{A}f\tilde{r}_{i}/2\tilde{A},\tilde{A}/2\tilde{A}/2\tilde{A}f\tilde{r}_{i}/2\tilde{A},\tilde{A}/2\tilde{A}f\tilde{r}_{i}/2\tilde{A},\tilde{A}/2\tilde{A}/2\tilde{A}f\tilde{r}_{i}/2\tilde{A},\tilde{A}/2\tilde{A}/2\tilde{A}f\tilde{r}_{i}/2\tilde{A},\tilde{A}/2\tilde{A}/2\tilde{A}f\tilde{r}_{i}/2\tilde{A},\tilde{A}/2\tilde{A}/2\tilde{A}/2\tilde{A}f\tilde{r}_{i}/2\tilde{A},\tilde{A}/2\tilde{A}/2\tilde{A}/2\tilde{A}/2\tilde{A}/2\tilde{A}/2\tilde{A}/2\tilde{A}/2\tilde{A}/2\tilde{A}/2\tilde{A}/2\tilde{A}/2\tilde{A}/2\tilde{A}/2\tilde{A}/2\tilde{A}/2\tilde{A}/2\tilde{A}/2\tilde{A}/2\tilde{A}/2\tilde{A}/2\tilde{A}/2\tilde{A}/2\tilde{A}/2\tilde{A}/2\tilde{A}/2\tilde{A}/2\tilde{A}/2\tilde{A}/2\tilde{A}/2\tilde{A}/2\tilde{A}/2\tilde{A}/2\tilde{A}/2\tilde{A}/2\tilde{A}/2\tilde{A}/2\tilde{A}/2\tilde{A}/2\tilde{A}/2\tilde{A}/2\tilde{A}/2\tilde{A}/2\tilde{A}/2\tilde{A}/2\tilde{A}/2\tilde{A}/2\tilde{A}/2\tilde{A}/2\tilde{A}/2\tilde{A}/2\tilde{A}/2\tilde{A}/2\tilde{A}/2\tilde{A}/2\tilde{A}/2\tilde{A}/2\tilde{A}/2\tilde{A}/2\tilde{A}/2\tilde{A}/2\tilde{A}/2\tilde{A}/2\tilde{A}/2\tilde{A}/2\tilde{A}/2\tilde{A}/2\tilde{A}/2\tilde{A}/2\tilde{A}/2\tilde{A}/2\tilde{A}/2\tilde{A}/2\tilde{A}/2\tilde{A}/2\tilde{A}/2\tilde{A}/2\tilde{A}/2\tilde{A}/2\tilde{A}/2\tilde{A}/2\tilde{A}/2\tilde{A}/2\tilde{A}/2\tilde{A}/2\tilde{A}/2\tilde{A}/2\tilde{A}/2\tilde{A}/2\tilde{A}/2\tilde{A}/2\tilde{A}/2\tilde{A}/2\tilde{A}/2\tilde{A}/2\tilde{A}/2\tilde{A}/2\tilde{A}/2\tilde{A}/2\tilde{A}/2\tilde{A}/2\tilde{A}/2\tilde{A}/2\tilde{A}/2\tilde{A}/2\tilde{A}/2\tilde{A}/2\tilde{A}/2\tilde{A}/2\tilde{A}/2\tilde{A}/2\tilde{A}/2\tilde{A}/2\tilde{A}/2\tilde{A}/2\tilde{A}/2\tilde{A}/2\tilde{A}/2\tilde{A}/2\tilde{A}/2\tilde{A}/2\tilde{A}/2\tilde{A}/2\tilde{A}/2\tilde{A}/2\tilde{A}/2\tilde{A}/2\tilde{A}/2\tilde{A}/2\tilde{A}/2\tilde{A}/2\tilde{A}/2\tilde{A}/2\tilde{A}/2\tilde{A}/2\tilde{A}/2\tilde{A}/2\tilde{A}/2\tilde{A}/2\tilde{A}/2\tilde{A}/2\tilde{A}/2\tilde{A}/2\tilde{A}/2\tilde{A}/2\tilde{A}/2\tilde{A}$  Lot Size: Lot 4 - 34,000 sq. ft. or 0.78 Acre Lot 21 -35,491 sq. ft. or 0.81 Acre Total - 69,491 sq. ft or 1.59 Acres Maint. Fees: test Subdivision: Fortune Bay Features: Beach access, Canal Front, Ocean front Lot 4 boast 140' Canal frontage Lot 21 offers 150' on the beach