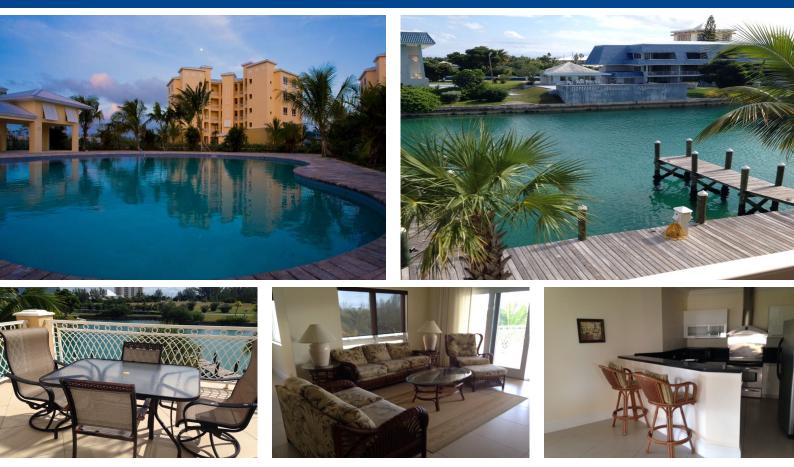

## Superb Quality executive rental

With incredible vistas and high quality finishes and furnishings this executive rental will make your stay on the island very enjoyable. Nearest (Xanadu) beach is within 5 minutes by foot, and every other amenity on the island is 10 minutes away!...read more on our website.

Bedrooms: 3 Bathrooms: 2.5 Living Area: 2200 Maint. Fees: n/a Subdivision: Bahamia Features: Beach access, Canal Front, Dock, Furnished, Garden, Gated, Marina, Pool, Turnkey Canal front Furnished Modern