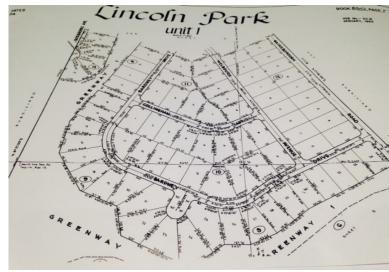

## Sizable Lincoln Park Land Fronting the Green Area

Great price for the size of the lot!

This sizable lot of land is located In Lincoln Park Subdivision, just 10 minutes from all the best amenities such as shopping, schools, beaches, etc. Encompassing approximately 29,000 sq. ft. of land, this lot also has another great feature; it fronts what is known as the Green Area where no one can build therefore enabling you to have greenery/ park view opposed to immediate neighbor on three sides. Though there are no utilities on the lot at this time, there is a newly built neighboring home within about 3 to 5 future power poles. However, considering this very affordable price, one could install power and have a well pumped water quite easily. Call Ina for consultation and to schedule a viewing....read more on our website.

Lot Size: over 29,000 sq ft Maint. Fees: \$100/year Subdivision: Lincoln Park Sizable lot of land Fronting Green Area where no one can build

Ina Simmons Phone: (242)351-9081 inasimmons@gmail.com

\$15,000 ID# 11691 View Online www.sarlesrealty.com