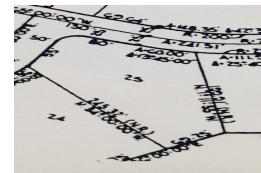

## Sizable Lincoln Park Land Fronting the Green Area

Great price for the size of the lot!

This sizable lot of land is located In Lincoln Park Subdivision, just 10 minutes from all the best amenities such as shopping, schools, beaches, etc. Encompassing approximately 29,000 sq. ft. of land, this lot also has another great feature; it fronts what is known as the Green Area where no one can build therefore enabling you to have greenery/ park view opposed to immediate neighbor on three sides. Though there are no utilities on the lot at this time, there is a newly built neighboring home within about 3 to 5 future power poles. However, considering this very affordable price, one could install power and have a well pumped water quite easily. Call Ina for consultation and to schedule a viewing....read more on our website.

Lot Size: over 29,000 sq ft Maint. Fees: \$100/year Subdivision: Lincoln Park Sizable lot of land Fronting Green Area where no one can build

Ina Simmons Phone: (242)351-9081 inasimmons@gmail.com

\$15,000 ID# 11691 View Online www.sarlesrealty.com