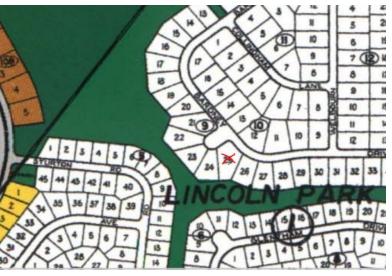

## Sizable Lincoln Park Land Fronting the Green Area

Great price for the size of the lot!

This sizable lot of land is located In Lincoln Park Subdivision, just 10 minutes from all the best amenities such as shopping, schools, beaches, etc. Encompassing approximately 29,000 sq. ft. of land, this lot also has another great feature; it fronts what is known as the Green Area where no one can build therefore enabling you to have greenery/ park view opposed to immediate neighbor on three sides. Though there are no utilities on the lot at this time, there is a newly built neighboring home within about 3 to 5 future power poles. However, considering this very affordable price, one could install power and have a well pumped water quite easily. Call Ina for consultation and to schedule a viewing....read more on our website.

Lot Size: over 29,000 sq ft Maint. Fees: \$100/year Subdivision: Lincoln Park Sizable lot of land Fronting Green Area where no one can build

Ina Simmons Phone: (242)351-9081 inasimmons@gmail.com

\$15,000 ID# 11691 View Online www.sarlesrealty.com