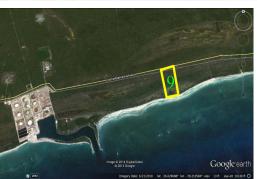

## East End 10 Acre Tract

Ten acre Tract of Land on Grand Bahama Island. Over 200' of Beachfrontage located in a rural area.

Seize this rare opportunity to own 10 acres of beachfront property a few miles West of Pelican Point Subdivision and to the East of Burma Oil and South Riding Point Terminal. Lot boasts over 200 feet of beachfront with over 1,800 feet in depth. The property has open zoning and may be used for just about any type of development pending Bahamas Government approval. This property is perfect for an estate or small subdivision. ...read more on our website.

Lot Size: 10.5

Maint. Fees: No Service

Charges

Subdivision: East Grand

Bahama

Features: Beach access,

Ocean front
Beachfront Tract
Open Zoning
208' Beach Side

James Sarles
Phone: (242) 351-9081
jamessarlesrealty@gmail.com