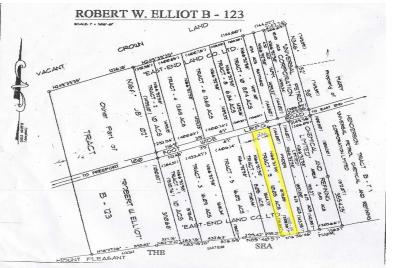

## East End 10 Acre Tract

Ten acre Tract of Land on Grand Bahama Island. Over 200' of Beachfrontage located in a rural area.

Seize this rare opportunity to own 10 acres of beachfront property a few miles West of Pelican Point Subdivision and to the East of Burma Oil and South Riding Point Terminal. Lot boasts over 200 feet of beachfront with over 1,800 feet in depth. The property has open zoning and may be used for just about any type of development pending Bahamas Government approval. This property is perfect for an estate or small subdivision. ...read more on our website.

Lot Size: 10.5

Maint. Fees: No Service

Charges

Subdivision: East Grand

Bahama

Features: Beach access,

Ocean front
Beachfront Tract
Open Zoning
208' Beach Side

James Sarles
Phone: (242) 351-9081
jamessarlesrealty@gmail.com