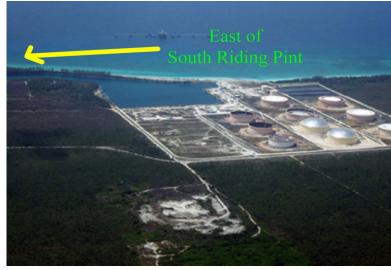

## East End 10 Acre Tract

Ten acre Tract of Land on Grand Bahama Island. Over 200' of Beachfrontage located in a rural area.

Seize this rare opportunity to own 10 acres of beachfront property a few miles West of Pelican Point Subdivision and to the East of Burma Oil and South Riding Point Terminal. Lot boasts over 200 feet of beachfront with over 1,800 feet in depth. The property has open zoning and may be used for just about any type of development pending Bahamas Government approval. This property is perfect for an estate or small subdivision. ...read more on our website.