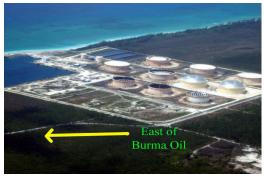

## East End 10 Acre Tract

Ten acre Tract of Land on Grand Bahama Island. Over 200' of Beachfrontage located in a rural area.

Seize this rare opportunity to own 10 acres of beachfront property a few miles West of Pelican Point Subdivision and to the East of Burma Oil and South Riding Point Terminal. Lot boasts over 200 feet of beachfront with over 1,800 feet in depth. The property has open zoning and may be used for just about any type of development pending Bahamas Government approval. This property is perfect for an estate or small subdivision. ...read more on our website.