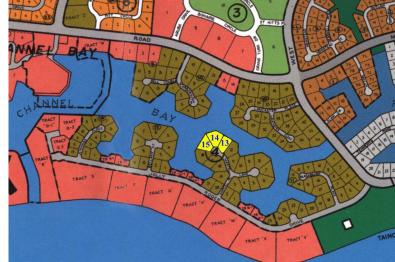

## Bell Channel Bay Commercial Lots

3 lots in Bell Channel Bay with deep water dockage and minutes from the ocean.

This listing represents a prime opportunity for a developer. 3 contiguous canal lots located in Bell Channel Bay directly across from Lucayan Marina Village are being offered as a package. The property is ideally located minutes from the ocean with 2.04 acres and 667 of deep water canal frontage. Zoned Multi-family high rise the lots are ideally suited for the development of a gated condominium complex or free standing home community with deep water dockage. The 3 lot package offered for \$1.05M...read more on our website.