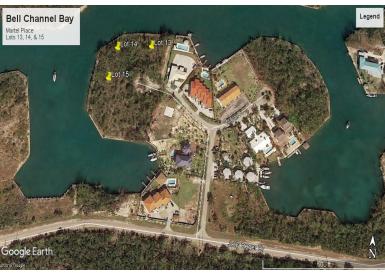

## Bell Channel Bay Commercial Lots

3 lots in Bell Channel Bay with deep water dockage and minutes from the ocean.

This listing represents a prime opportunity for a developer. 3 contiguous canal lots located in Bell Channel Bay directly across from Lucayan Marina Village are being offered as a package. The property is ideally located minutes from the ocean with 2.04 acres and 667 of deep water canal frontage. Zoned Multi-family high rise the lots are ideally suited for the development of a gated condominium complex or free standing home community with deep water dockage. The 3 lot package offered for \$1.05M...read more on our website.