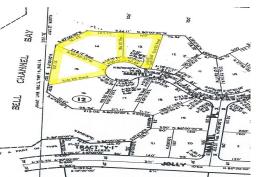

## Bell Channel Bay Commercial Lots

3 lots in Bell Channel Bay with deep water dockage and minutes from the ocean.

This listing represents a prime opportunity for a developer. 3 contiguous canal lots located in Bell Channel Bay directly across from Lucayan Marina Village are being offered as a package. The property is ideally located minutes from the ocean with 2.04 acres and 667 of deep water canal frontage. Zoned Multi-family high rise the lots are ideally suited for the development of a gated condominium complex or free standing home community with deep water dockage. The 3 lot package offered for \$1.05M...read more on our website.