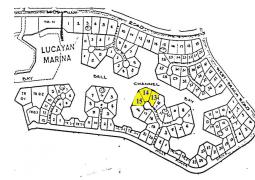

## Bell Channel Bay Commercial Lots

3 lots in Bell Channel Bay with deep water dockage and minutes from the ocean.

This listing represents a prime opportunity for a developer. 3 contiguous canal lots located in Bell Channel Bay directly across from Lucayan Marina Village are being offered as a package. The property is ideally located minutes from the ocean with 2.04 acres and 667 of deep water canal frontage. Zoned Multi-family high rise the lots are ideally suited for the development of a gated condominium complex or free standing home community with deep water dockage. The 3 lot package offered for \$1.05M...read more on our website.

Lot Size: 2.04 Acres Maint. Fees: -

Subdivision: Bell Channel

Bay Unit

Features: Canal Front.

Dock

Nikolai Sarles Phone: (242)351-9081 nikolaisarles@gmail.com

\$1.050,000 ID# 1395 View Online www.sarlesrealty.com