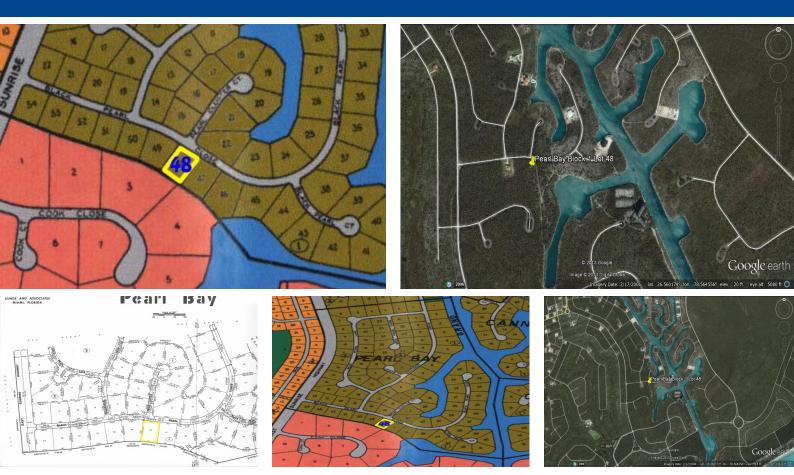

## Multi-Family in Pearl Bay

Adjacent multifamily Lots available for sale near The Grand Lucayan Water Way.

Located on Black Pearl Close off East Sunrise Highway, this lot is situated in the Pearl Bay Subdivision and is an excellent location for your executive home. Just Minutes away from the Lucayan Waterway, beaches, schools and shopping this property has great potential. Property is a little over 3/4 acre in size measured at 160' x 220' with 35,200 sq ft. A Great lot in an amazing location! Adjacent lot also available for sale, see listing 1466....read more on our website.

Lot Size: 35,200 sq ft Maint. Fees: \$250. a year Subdivision: Pearl Bay

Ina Simmons Phone: (242)351-9081 inasimmons@gmail.com

\$45,000 ID# 1467 <u>View Online</u> www.sarlesrealty.com