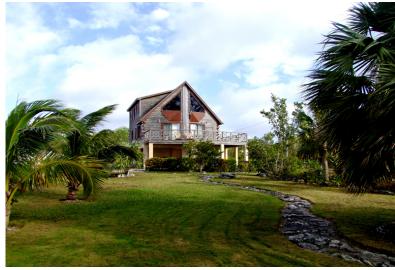

## Turtle Reef Beachfront Cottage

Great Cottage on the beach for those who value privacy.

This beach front log cabin located in Turtle Reef Subdivision is a gem. The 2 bed, 2 bath cottage is located in serene Turtle Reef on the beach about 25 minutes east of Freeport. The Cottage has great access to the water and has amazing views. The property consists of 2 lots with over 174 feet on the turquoise Bahama seas. A must see for those who are looking for a little piece of paradise. Plenty of room to build additional building or a larger home right on the property....read more on our website.