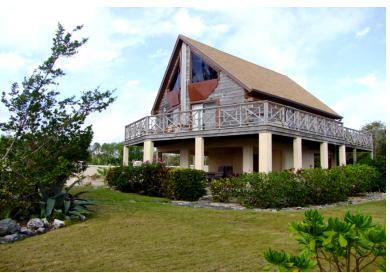

## Turtle Reef Beachfront Cottage

Great Cottage on the beach for those who value privacy.

This beach front log cabin located in Turtle Reef Subdivision is a gem. The 2 bed, 2 bath cottage is located in serene Turtle Reef on the beach about 25 minutes east of Freeport. The Cottage has great access to the water and has amazing views. The property consists of 2 lots with over 174 feet on the turquoise Bahama seas. A must see for those who are looking for a little piece of paradise. Plenty of room to build additional building or a larger home right on the property....read more on our website.