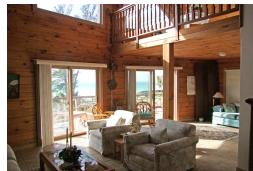

## Turtle Reef Beachfront Cottage

Great Cottage on the beach for those who value privacy.

This beach front log cabin located in Turtle Reef Subdivision is a gem. The 2 bed, 2 bath cottage is located in serene Turtle Reef on the beach about 25 minutes east of Freeport. The Cottage has great access to the water and has amazing views. The property consists of 2 lots with over 174 feet on the turquoise Bahama seas. A must see for those who are looking for a little piece of paradise. Plenty of room to build additional building or a larger home right on the property....read more on our website.