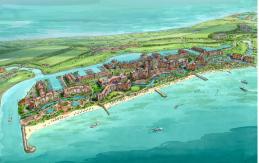

## Ginn Sur Merr

In the heart of the luxurious Caribbean, Ginn sur Mer will feature a grand palace as the central and defining point of the entire community. Inside its elegant walls adorned with stunning accoutrements will be a variety of dining experiences, world-class shopping, inviting spas, night clubs, activity centers for the children and a Monte Carlo-inspired casino. In addition to the palace to be erected on this property, its 2,000 tropical acres offer white sandy beaches, relaxed elegance, a sport fishing haven and more. This island playground embraces the spirit of the islands accented with a world-class marina and private airport  $\tilde{A}^{\bullet}$  both with Customs for easy access; an island golf experience that will redefine previous expectations; a Grand Canal that will wind throughout the entire property...read more on our website.