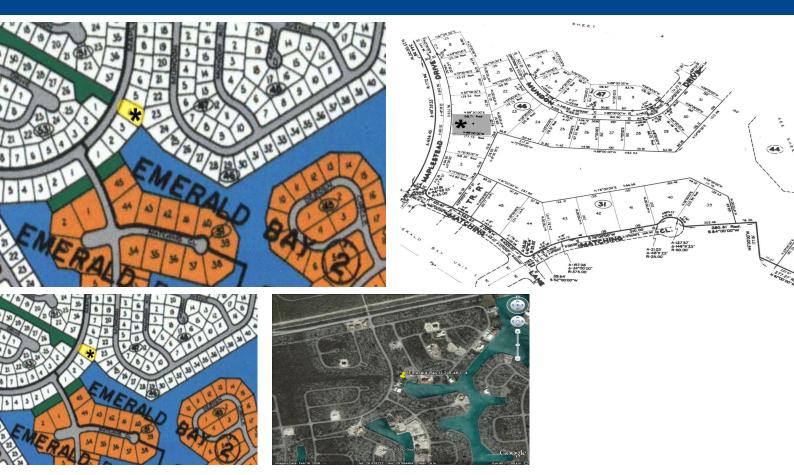

## Very Affordable Canal Front Lot

Yes, you can live on the canal and enjoy sparkling water views and have dockage, without having to p

Great price for canal front property, even if it offers 25 linear foot of waterfront- perfect for a small boat. With newly opened bridge it is a quick easy access to downtown and the harbor. Nice quiet neighborhood with new homes popping up in the area. Owner is motivated, make an offer today!...read more on our website.

Lot Size: 18,000 sq. ft. Maint. Fees: -

Subdivision: Emerald Bay Features: Canal Front 25' of canal frontage

Ina Simmons Phone: (242)351-9081 inasimmons@gmail.com

\$30,000 ID# 2472 <u>View Online</u> www.sarlesrealty.com