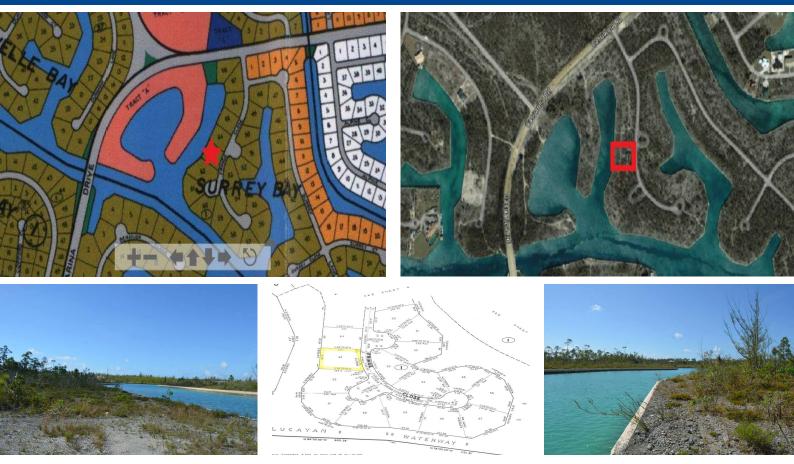

## Surrey Bay Canal Front Land

## **Canal Front Property in Surrey Bay**

Situated in the desirable Surrey Bay subdivision and boasting superb water views, this estate sized property is perfect for your future home or condominium complex.

Tucked on an inlet just off of the famed Lucayan Waterway near the Casaurina Bridge, enjoy quick and direct access to the north and south of Grand Bahama Island.

Boasting over 168 feet of sturdy concrete sea wall and 35,000 sq. feet, this lot features spectacular views of wide, clear, and deep canal waters. The property's zoning is multi-family hi-rise permitting construction of an apartment building, condominium complex or estate size home.

Full utilities are in place and the lot is elevated and level....read more on our website.

Lot Size: 35,000 sq ft Maint. Fees: -Subdivision: Surrey Bay Features: Canal Front

James Sarles Phone: (242) 351-9081 jamessarlesrealty@gmail.com