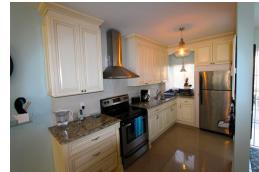

## HIGH END BEACHFRONT RENTAL

TURNKEY. BEACHFRONT. POOL. NEWLY RENOVATED. BRAND NEW FURNITURE.
Weekly rate \$750, all inclusive.

For those seeking a quiet peaceful destination surrounded by white sand, turquoise water, coconut trees and amazing sunsets, this is the place to be. The outdoor surroundings of this island location are simply beautiful. There is a beautiful white sand beach and a swimming pool as well as parking with full time security. Interior designed to echo idyllic beach colours with soft blues and drift wood greys is bound to inspire and please any taste. Best island's amenities are within walking distance. This apartment can also be rented for \$750/week all inclusive. Port Lucaya Market Place is also in walking distance, and offers a great number of shops, restaurants, bars, jewelry stores, arts & crafts and Straw Markets, kayaking, boating or swimming with dolphins, bicycling, renting Jet Skis, sc...read more on our website.