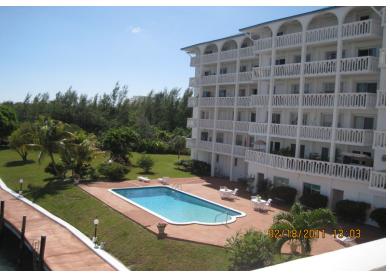

## AVAILABLE! Penthouse Rental Apartment With Sweeping Water Views!

Harbour House, gated waterfront condominium, sits across from the Bell Channel inlet, enabling the residents to enjoy not only panoramic views of the canal and the ocean, but also pleasant traffic of the yachts coming into shore and going out to sea. This Penthouse unit on the sixth floor offers exceptional sweeping views. Interior of this two bedroom residence is bright and sunny. Sizable patio off the Living Room invites to feel a refreshing island breeze and offers a panoramic views the marina, yachts as well as the Pool. Offered furnished and priced for today's market. Call Ina for an appointment to view....read more on our website.

Bedrooms: 2 Bathrooms: 2 Living Area: 1200 Maint. Fees: n/a

Subdivision: Bell Channel

Bay Unit

Features: Canal Front, Dock, Furnished, Garden, Gated, Pool

Canal front
Gorgoues sweeoing views
of the inlet and marina