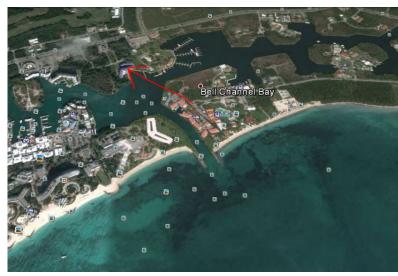

## AVAILABLE! Penthouse Rental Apartment With Sweeping Water Views!

Harbour House, gated waterfront condominium, sits across from the Bell Channel inlet, enabling the residents to enjoy not only panoramic views of the canal and the ocean, but also pleasant traffic of the yachts coming into shore and going out to sea. This Penthouse unit on the sixth floor offers exceptional sweeping views. Interior of this two bedroom residence is bright and sunny. Sizable patio off the Living Room invites to feel a refreshing island breeze and offers a panoramic views the marina, yachts as well as the Pool. Offered furnished and priced for today's market. Call Ina for an appointment to view....read more on our website.