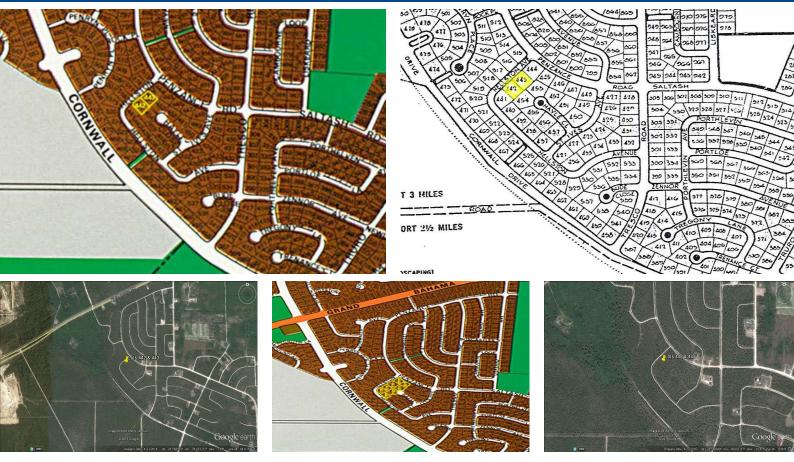

## Freeport Ridge Land - Double Lots

**Great Multifamily Investment** 

These great properties are located in Freeport Ridge Estate off of the Grand Bahama Highway and just minutes away from the newly opened Sir Jack Hayward Bridge. This development is in close proximity to the Grand Bahama Airport and the Grand Bahama Sports Complex.

Maint. Fees: Subdivision: Freeport
Ridge
Double lots
Offered Separate or as a
Package Deal!

James Sarles Phone: (242) 351-9081 jamessarlesrealty@gmail.com

\$22,000 ID# 26488 View Online www.sarlesrealty.com