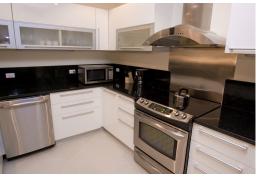

## INCLUDES FREE DOCK SLIP

Suffolk court is designed in the traditional island style with generously proportioned units. Condos range from one to four bedrooms with two dramatic penthouses per building. The buildings themselves are five storeys high (with an elevator) and are designed in style with soft pastel colors. Beneath this gentle look, concrete and steel construction along with impact-rated doors and windows, offer state-of-the-art storm protection. This beautiful one bedroom unit sits on the ground floor in the gated community of Suffolk Court. Only 10 minutes from the airport and roughly 5 minutes from the beach. Keep your boat right outside your unit and be on the open ocean within seconds....read more on our website.

Bedrooms: 1 Bathrooms: 1 Living Area: 1030

Maint. Fees: \$275 monthly Subdivision: Bahamia Features: Canal Front, Condo Fees/Home Owners Fees, Dock, Enclosed Yard, Furnished,

Gated, Pool

Nikolai Sarles Phone: (242)351-9081 nikolaisarles@gmail.com