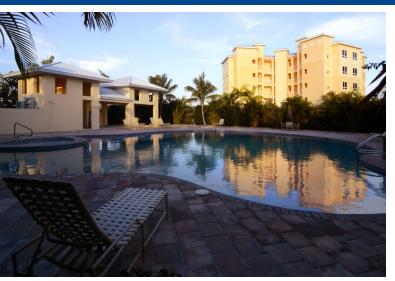

## INCLUDES FREE DOCK SLIP

Suffolk court is designed in the traditional island style with generously proportioned units. Condos range from one to four bedrooms with two dramatic penthouses per building. The buildings themselves are five storeys high (with an elevator) and are designed in style with soft pastel colors. Beneath this gentle look, concrete and steel construction along with impact-rated doors and windows, offer state-of-the-art storm protection. This beautiful one bedroom unit sits on the ground floor in the gated community of Suffolk Court. Only 10 minutes from the airport and roughly 5 minutes from the beach. Keep your boat right outside your unit and be on the open ocean within seconds....read more on our website.

Bedrooms: 1 Bathrooms: 1 Living Area: 1030

Maint. Fees: \$275 monthly Subdivision: Bahamia Features: Canal Front, Condo Fees/Home Owners Fees, Dock, Enclosed Yard, Furnished,

Gated, Pool

Nikolai Sarles Phone: (242)351-9081 nikolaisarles@gmail.com