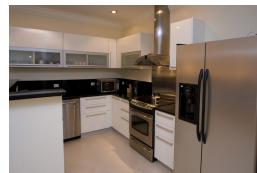

## Suffolk Court 2 Bedroom Unit

## Dock slip available

Suffolk court is designed in the traditional island style with generously proportioned units. Condos range from one to four bedrooms with two dramatic penthouses per building. The buildings themselves are five storeys high (with an elevator) and are designed in Island Colonial style with soft pastel colors. Beneath this gentle look, concrete and steel construction along with impact-rated doors and windows, offer state-of-the-art storm protection. ...read more on our website.