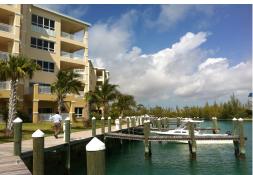

## Dock slip available

Suffolk court is designed in the traditional island style with generously proportioned units. Condos range from one to four bedrooms with two dramatic penthouses per building. The buildings themselves are five storeys high (with an elevator) and are designed in Island Colonial style with soft pastel colors. Beneath this gentle look, concrete and steel construction along with impact-rated doors and windows, offer state-of-the-art storm protection. ...read more on our website.