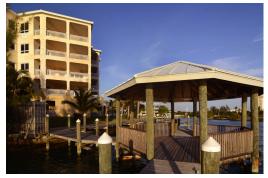

## Dock slip available

Suffolk court is designed in the traditional island style with generously proportioned units. Condos range from one to four bedrooms with two dramatic penthouses per building. The buildings themselves are five storeys high (with an elevator) and are designed in Island Colonial style with soft pastel colors. Beneath this gentle look, concrete and steel construction along with impact-rated doors and windows, offer state-of-the-art storm protection. ...read more on our website.