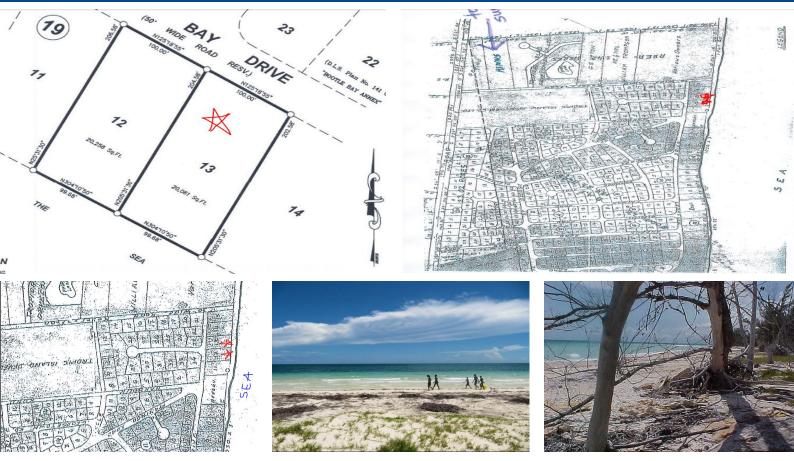

## Beautiful Beachfront Land with open Zoning

100' on the Ocean!!! Adjacent lot 12 is available. This land is the perfect place to build your litt

This gorgeous beach front land is available separately or a as a pair with the one next door, lot 12. The utilities are in place and there are homes and a restaurant very nearby. Because of OPEN ZONING you can build your private retreat, a beach house just for you an your family or turn it into an income producer and rent it short term to vacationers. A reserve or park area where no one can build is just two lot away. Don't miss this opportunity!...read more on our website.

Lot Size: 20000 Maint. Fees: \* Subdivision: West End / West Grand Bahama Features: Beach access, Ocean front beachfront in developing area adjacent lot available as well 45 minutes from the airport

Ina Simmons Phone: (242)351-9081 inasimmons@gmail.com