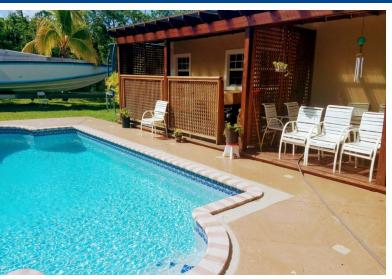

## 300 Canary Ave.

Pool; Wall; 3400 square feet under roof; gas stove and dryer; 20-thousand-watt generator; 2 propane tanks; Well water and pumps; Self-sufficient house; Cameras on every door and window; No getting through the roof; Triple hurricane straps on the roof; House is situated on a hill with additional 2 foot elevation, Highly elevated; Power saver and producer, Bills went from \$1,500 to \$370 with 2 air-condition units both running, hot water is also on amp producer; Quarter acre lot; Furnished; Includes \$12,000 Sleep Number mattress.