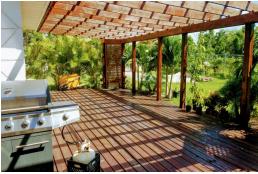

## 300 Canary Ave.

Pool; Wall; 3400 square feet under roof; gas stove and dryer; 20-thousand-watt generator; 2 propane tanks; Well water and pumps; Self-sufficient house; Cameras on every door and window; No getting through the roof; Triple hurricane straps on the roof; House is situated on a hill with additional 2 foot elevation, Highly elevated; Power saver and producer, Bills went from \$1,500 to \$370 with 2 air-condition units both running, hot water is also on amp producer; Quarter acre lot; Furnished; Includes \$12,000 Sleep Number mattress.