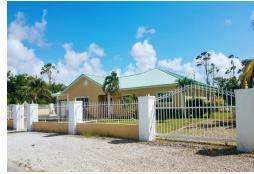

## 300 Canary Ave.

Pool; Wall; 3400 square feet under roof; gas stove and dryer; 20-thousand-watt generator; 2 propane tanks; Well water and pumps; Self-sufficient house; Cameras on every door and window; No getting through the roof; Triple hurricane straps on the roof; House is situated on a hill with additional 2 foot elevation, Highly elevated; Power saver and producer, Bills went from \$1,500 to \$370 with 2 air-condition units both running, hot water is also on amp producer; Quarter acre lot; Furnished; Includes \$12,000 Sleep Number mattress.

...read more on our website.

Bedrooms: 3
Bathrooms: 2.5
Living Area: 3400
Maint. Fees: Subdivision: Royal
Bahamian Estates
Features: Gated

Ina Simmons Phone: (242)351-9081 inasimmons@gmail.com

\$475,000 ID# 30187 <u>View Online</u> www.sarlesrealty.com