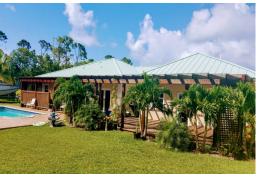

## 300 Canary Ave.

Pool; Wall; 3400 square feet under roof; gas stove and dryer; 20-thousand-watt generator; 2 propane tanks; Well water and pumps; Self-sufficient house; Cameras on every door and window; No getting through the roof; Triple hurricane straps on the roof; House is situated on a hill with additional 2 foot elevation, Highly elevated; Power saver and producer, Bills went from \$1,500 to \$370 with 2 air-condition units both running, hot water is also on amp producer; Quarter acre lot; Furnished; Includes \$12,000 Sleep Number mattress.