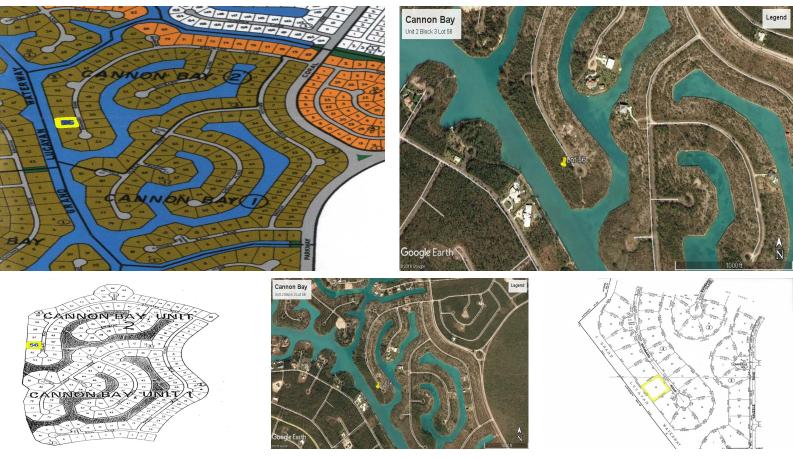

## Cannon Bay Waterfront Land

**Cannon Bay Waterfront Land** 

Located in Cannon Bay Subdivision just off of the Grand Lucayan Waterway this waterfront property boasts over 250' of Canal frontage. This piece of property is situated in an area zoned for multifamily high rise. This area is very quiet and the perfect spot for someone with a boat. Measured a little under an acre this lot presents an excellent opportunity for anyone wishing to build anything from a high end single family home to a small Bed and Breakfast Inn.

...read more on our website.

Lot Size: 43,000 sq ft Maint. Fees: -Subdivision: Cannon Bay Features: Canal Front

Shelly Gardiner Phone: (242)351-9081 gardinershelly@gmail.com