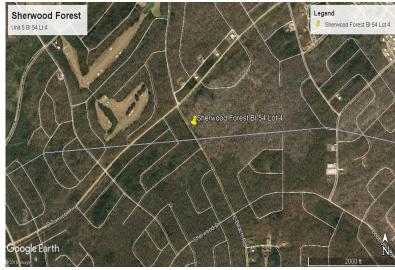

## **Great Investment in your Future**

This Single family zoned property is an ideal investment lot for future development. This great buy is located in the subdivision of Sherwood Forest and has over 10,000 square feet. It is centered between Midshipman road and East Sunrise highway. This lot is located near gas stations, grocery store, convenience stores, beautiful beaches, churches, and is a great area for an individual or family and is listed at \$15,000. If you are interested in this steal of a deal, contact me for more information!...read more on our website.