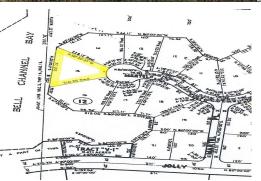

## **Amazing Lot! Great Location!**

This lot is situated just off of Jolly Roger Drive in the Bell Channel Bay Subdivision. Measured at 30,307 square feet this lot boasts 257 feet of canal frontage. Property is in a much desired area within walking distance to the beach, time share resorts, restaurants and a ferry ride to Port Lucaya Market Place. Two adjacent lots also available for sale, see listing 1395....read more on our website.

Lot Size: 30,307 sq ft Maint. Fees: -

Subdivision: Bell Channel

Bay Unit

Features: Canal Front.

Dock

257' on the Canal

Nikolai Sarles Phone: (242)351-9081 nikolaisarles@gmail.com

\$245,000 ID# 33339 <u>View Online</u> www.sarlesrealty.com