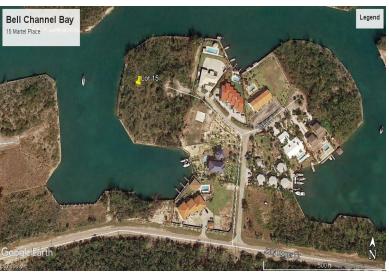

## 15 Martel Place

## **Amazing Lot! Great Location!**

This lot is situated just off of Jolly Roger Drive in the Bell Channel Bay Subdivision. Measured at 30,307 square feet this lot boasts 257 feet of canal frontage. Property is in a much desired area within walking distance to the beach, time share resorts, restaurants and a ferry ride to Port Lucaya Market Place. Two adjacent lots also available for sale, see listing 1395....read more on our website.

Lot Size: 30,307 sq ft Maint. Fees: -

Subdivision: Bell Channel

Bay Unit

Features: Canal Front.

Dock

257' on the Canal

Nikolai Sarles Phone: (242)351-9081 nikolaisarles@gmail.com

\$245,000 ID# 33339 <u>View Online</u> www.sarlesrealty.com