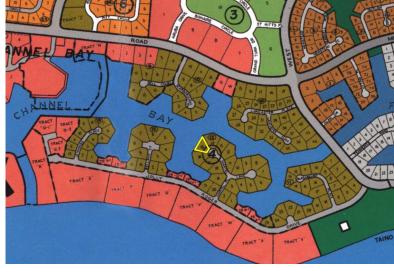

## **Amazing Lot! Great Location!**

This lot is situated just off of Jolly Roger Drive in the Bell Channel Bay Subdivision. Measured at 30,307 square feet this lot boasts 257 feet of canal frontage. Property is in a much desired area within walking distance to the beach, time share resorts, restaurants and a ferry ride to Port Lucaya Market Place. Two adjacent lots also available for sale, see listing 1395....read more on our website.

Lot Size: 30,307 sq ft Maint. Fees: -

Subdivision: Bell Channel

Bay Unit

Features: Canal Front.

Dock

257' on the Canal

Nikolai Sarles Phone: (242)351-9081 nikolaisarles@gmail.com

\$245,000 ID# 33339 <u>View Online</u> www.sarlesrealty.com