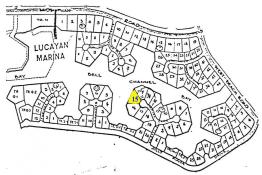

## **Amazing Lot! Great Location!**

This lot is situated just off of Jolly Roger Drive in the Bell Channel Bay Subdivision. Measured at 30,307 square feet this lot boasts 257 feet of canal frontage. Property is in a much desired area within walking distance to the beach, time share resorts, restaurants and a ferry ride to Port Lucaya Market Place. Two adjacent lots also available for sale, see listing 1395....read more on our website.

Lot Size: 30,307 sq ft Maint. Fees: -

Subdivision: Bell Channel

Bay Unit

Features: Canal Front.

Dock

257' on the Canal

Nikolai Sarles Phone: (242)351-9081 nikolaisarles@gmail.com

\$245,000 ID# 33339 <u>View Online</u> www.sarlesrealty.com