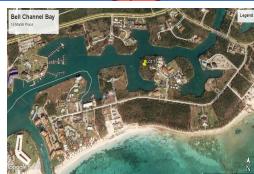

## 15 Martel Place

## **Amazing Lot! Great Location!**

This lot is situated just off of Jolly Roger Drive in the Bell Channel Bay Subdivision. Measured at 30,307 square feet this lot boasts 257 feet of canal frontage. Property is in a much desired area within walking distance to the beach, time share resorts, restaurants and a ferry ride to Port Lucaya Market Place. Two adjacent lots also available for sale, see listing 1395....read more on our website.

Lot Size: 30,307 sq ft Maint. Fees: -

Subdivision: Bell Channel

Bay Unit

Features: Canal Front.

Dock

257' on the Canal

Nikolai Sarles Phone: (242)351-9081 nikolaisarles@gmail.com

\$245,000 ID# 33339 <u>View Online</u> www.sarlesrealty.com