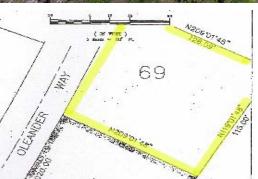

## Water Front Lot in Old Bahama Bay

The 150 acres that make up Old Bahama Bay have been designed to include everything you want in a tropical paradise. There are many outstanding features that make Old Bahama Bay an ideal choice for your second residence or vacation home. If you're a yacht owner, you'll truly appreciate that every home site has its own private dock. This lot is measured at a little over a quarter of an acre and offers 115 feet of ocean with dockage along a private 8 foot deep canal.

Lot Size: 14,500 sq ft Maint. Fees: -

Subdivision: West End / West Grand Bahama Features: Canal Front,

Dock

Shelly Gardiner Phone: (242)351-9081 gardinershelly@gmail.com

\$315,000 ID# 34102 View Online www.sarlesrealty.com