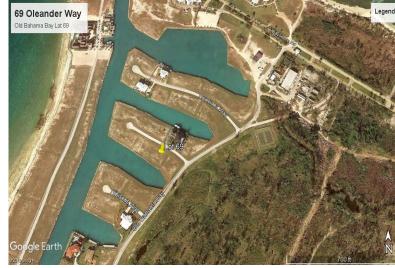

## 69 Oleander Way Vacant Lot

## Water Front Lot in Old Bahama Bay

The 150 acres that make up Old Bahama Bay have been designed to include everything you want in a tropical paradise. There are many outstanding features that make Old Bahama Bay an ideal choice for your second residence or vacation home. If you're a yacht owner, you'll truly appreciate that every home site has its own private dock. This lot is measured at a little over a quarter of an acre and offers 115 feet of ocean with dockage along a private 8 foot deep canal.