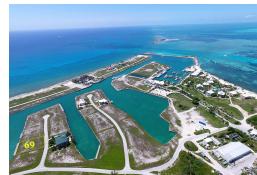

## 69 Oleander Way Vacant Lot

## Water Front Lot in Old Bahama Bay

The 150 acres that make up Old Bahama Bay have been designed to include everything you want in a tropical paradise. There are many outstanding features that make Old Bahama Bay an ideal choice for your second residence or vacation home. If you're a yacht owner, you'll truly appreciate that every home site has its own private dock. This lot is measured at a little over a quarter of an acre and offers 115 feet of ocean with dockage along a private 8 foot deep canal.

Lot Size: 14,500 sq ft Maint. Fees: -

Subdivision: West End / West Grand Bahama Features: Canal Front,

Dock

Shelly Gardiner Phone: (242)351-9081 gardinershelly@gmail.com

\$315,000 ID# 34102 View Online www.sarlesrealty.com