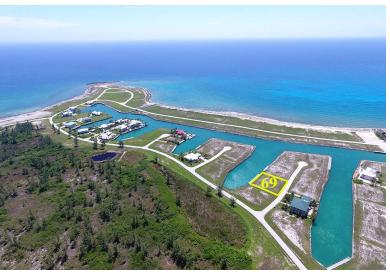

## Water Front Lot in Old Bahama Bay

The 150 acres that make up Old Bahama Bay have been designed to include everything you want in a tropical paradise. There are many outstanding features that make Old Bahama Bay an ideal choice for your second residence or vacation home. If you're a yacht owner, you'll truly appreciate that every home site has its own private dock. This lot is measured at a little over a quarter of an acre and offers 115 feet of ocean with dockage along a private 8 foot deep canal.

Enjoy all of the amenities of a high end resort and the convenience of the private air strip. Old Bahama Bay is well managed and well maintained by very efficient onsite property managers....read more on our website.