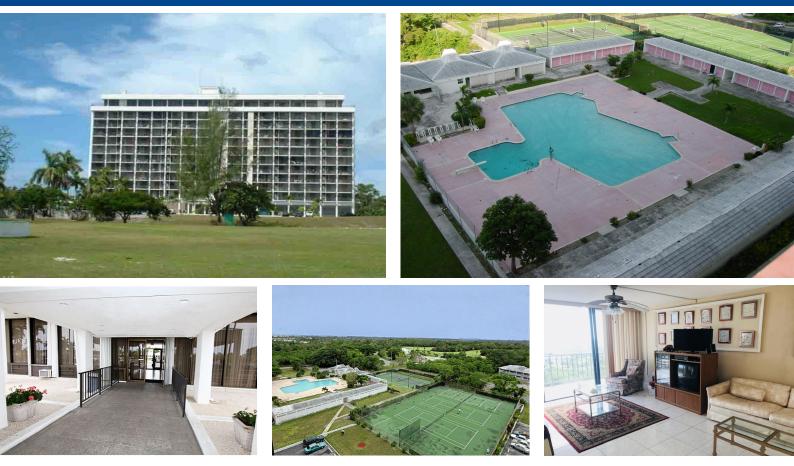

## Two joined condos with magnificent views

Lucayan Towers, located close the Port Lucaya Marketplace & Marina, has some of the best views on the island. The building has 24hr security and friendly front desk staff. This large, originally two bedroom, two bath condo has a balcony in each room including the dining room and boasts spectacular vista views of the island. This residence is made into a one bedroom with a formal Dining Room but can be easily converted back into a second bedroom or used as is. Enjoy your leisure time with 3 tennis courts, a large swimming pool and 24 hr security with front desk....read more on our website.

Bedrooms: 3 Bathrooms: 3 Maint. Fees: 1001-\$1198.49 quarterly 1003 - \$864.03 quarterly Subdivision: Greening Glade Features: Condo Fees/Home Owners Fees, Furnished, Golf Course, Pool, Tennis Court, Turnkey End Unit with extra Windowsand space Magificent panoramic views