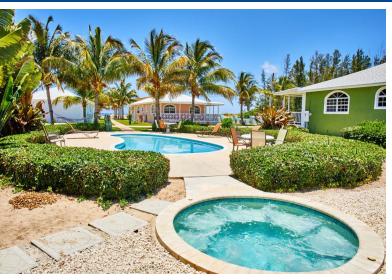

## GRAND BAHAMA INVESTMENT OPPORTUNITY IN WEST END.

Bootle Bay Villas currently operates as a vacation resort and now the resort is available for sale. The resort consists of seven Villas on 5 acres with 200 feet of beachfront located in Bootle Bay West End Grand Bahama Island a 30 minutes flight from West Palm Beach, Florida. All cottages have ocean views and offer 1,350 square feet of living space which includes three bedrooms, two full bathrooms, full modern kitchen, wrap-around porches, French doors and numerous windows to let enjoy the views and ocean breezes.

Lot Size: 5 Acres Maint. Fees: -

Subdivision: West End / West Grand Bahama 200 feet on the beach

Shelly Gardiner Phone: (242)351-9081 gardinershelly@gmail.com

\$3.800,000 ID# 37709 View Online www.sarlesrealty.com