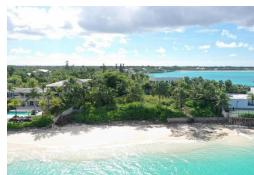

## Lots/Acreage in Old Fort Bay

Lots/Acreage in New Providence/Paradise Island

Well positioned between two beautiful homes, this northern facing lot boats incredible views of the ocean. Consisting of 0.64 acres (28,241 square feet) and located on a peaceful, picturesque cul-de-sac, this is one of the few remaining lots in the area. With the increasing demand for single family homes in the west, this rare find is the ideal location to build your dream home, just steps from the exclusive gated communities of Lyford Cay and Old Fort Bay....read more on our website.