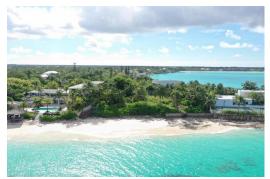

## Lots/Acreage in Old Fort Bay

Lots/Acreage in New Providence/Paradise Island

Well positioned between two beautiful homes, this northern facing lot boats incredible views of the ocean. Consisting of 0.64 acres (28,241 square feet) and located on a peaceful, picturesque cul-de-sac, this is one of the few remaining lots in the area. With the increasing demand for single family homes in the west, this rare find is the ideal location to build your dream home, just steps from the exclusive gated communities of Lyford Cay and Old Fort Bay....read more on our website.