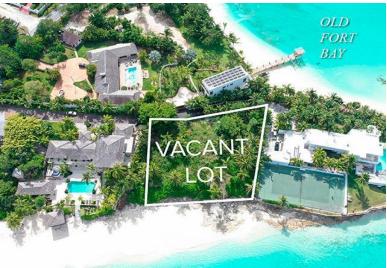

## Lots/Acreage in Old Fort Bay

Lots/Acreage in New Providence/Paradise Island

Well positioned between two beautiful homes, this northern facing lot boats incredible views of the ocean. Consisting of 0.64 acres (28,241 square feet) and located on a peaceful, picturesque cul-de-sac, this is one of the few remaining lots in the area. With the increasing demand for single family homes in the west, this rare find is the ideal location to build your dream home, just steps from the exclusive gated communities of Lyford Cay and Old Fort Bay....read more on our website.