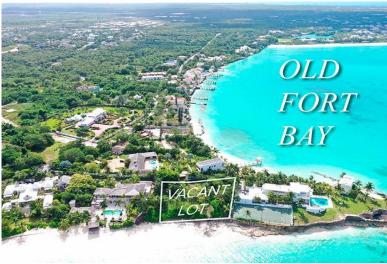

## Lots/Acreage in Old Fort Bay

Lots/Acreage in New Providence/Paradise Island

Well positioned between two beautiful homes, this northern facing lot boats incredible views of the ocean. Consisting of 0.64 acres (28,241 square feet) and located on a peaceful, picturesque cul-de-sac, this is one of the few remaining lots in the area. With the increasing demand for single family homes in the west, this rare find is the ideal location to build your dream home, just steps from the exclusive gated communities of Lyford Cay and Old Fort Bay....read more on our website.