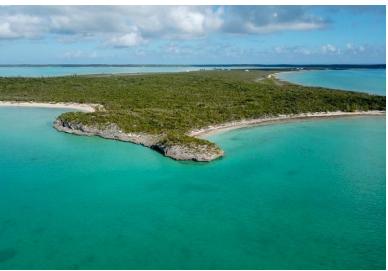

## Lots/Acreage in Indian Hole Point

Lots/Acreage in Long Island

42 Acre untouched parcel. Small sandy beach, cove and rocky shoreline. This property is best suited for a private estate on the hilltop overlooking the harbour and surrounding area or a small eco friendly resort. Deep water at the southern tip of the property. 360 degree panoramic views. Sunset and sunrise views. Central on the island with both airports within 30 minute drive or less. Just a short boat ride to Exuma and the cays. Lot 13 overlooks the beautiful Salt Pond Harbour, home of the annual Long Island regatta and also a favorite anchorage location for boaters/cruisers visiting the island....read more on our website.