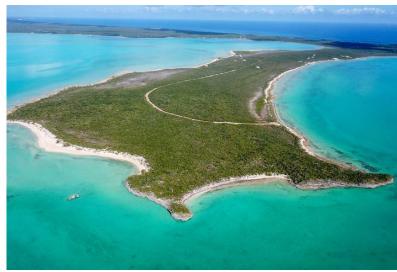

## Lots/Acreage in Indian Hole Point

Lots/Acreage in Long Island

42 Acre untouched parcel. Small sandy beach, cove and rocky shoreline. This property is best suited for a private estate on the hilltop overlooking the harbour and surrounding area or a small eco friendly resort. Deep water at the southern tip of the property. 360 degree panoramic views. Sunset and sunrise views. Central on the island with both airports within 30 minute drive or less. Just a short boat ride to Exuma and the cays. Lot 13 overlooks the beautiful Salt Pond Harbour, home of the annual Long Island regatta and also a favorite anchorage location for boaters/cruisers visiting the island....read more on our website.