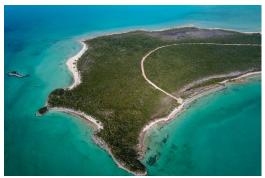

## Lots/Acreage in Indian Hole Point

Lots/Acreage in Long Island

42 Acre untouched parcel. Small sandy beach, cove and rocky shoreline. This property is best suited for a private estate on the hilltop overlooking the harbour and surrounding area or a small eco friendly resort. Deep water at the southern tip of the property. 360 degree panoramic views. Sunset and sunrise views. Central on the island with both airports within 30 minute drive or less. Just a short boat ride to Exuma and the cays. Lot 13 overlooks the beautiful Salt Pond Harbour, home of the annual Long Island regatta and also a favorite anchorage location for boaters/cruisers visiting the island....read more on our website.