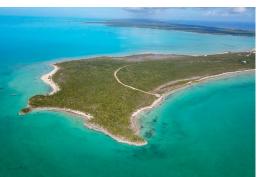

## Lots/Acreage in Indian Hole Point

Lots/Acreage in Long Island

42 Acre untouched parcel. Small sandy beach, cove and rocky shoreline. This property is best suited for a private estate on the hilltop overlooking the harbour and surrounding area or a small eco friendly resort. Deep water at the southern tip of the property. 360 degree panoramic views. Sunset and sunrise views. Central on the island with both airports within 30 minute drive or less. Just a short boat ride to Exuma and the cays. Lot 13 overlooks the beautiful Salt Pond Harbour, home of the annual Long Island regatta and also a favorite anchorage location for boaters/cruisers visiting the island....read more on our website.