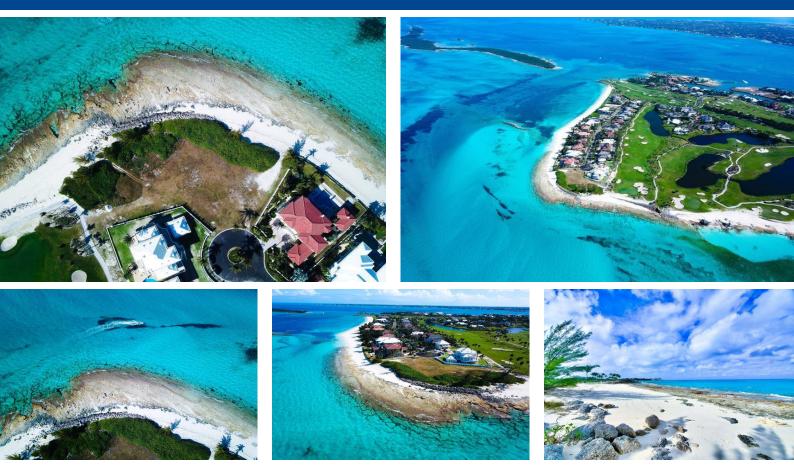

## Lots/Acreage in New Providence/Paradise Island

Rarely does such a prized property come available. These contiguous beachfront lots in Ocean Club Estates are the last undeveloped beachfront double lot option within this exclusive luxury community. Boasting over 400 linear feet of prime ocean frontage and nearly 200 feet of golf course frontage overlooking the picturesque 6th green, this is the best The Bahamas has to offer. Lots 35 and 36 are located on the cul-de-sac at the end of Ocean Club Drive and the northeast tip of Paradise Island making this the most private and perfect location in the community. Awe inspiring turquoise waters wrap around the property while several distant islands offer seemingly endless sweeping views and protection from the southeast around to the west. Ocean Club Estates offers a world renowned 18-hole Tom W...read more on our website.