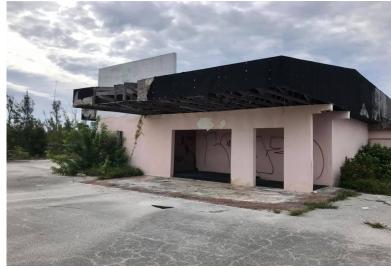

## **Commercial Opportunity**

**Prime Tourist Commercial Property - Former home of Studio 69** 

This Prime Tourist Commercial property is located on Midshipman Road in Bell Channel Bay Subdivision. Measured at just under an acre this lot is 38,300 sq. ft. The building is the former home of the famous Studio 69 the 80's Disco Nightspot. This is an ideal property for retail, office, restaurant, apartment complex, bar/restaurant. The possibilities are endless! Location! Location! Location! just a short distance from the Port Lucaya Market Place and The Grand Lucayan Resort & Casino. Just a short 5 minute drive to the beach, downtown, and Seahorse shopping plaza. This is a very good investment opportunity. The building require substantial renovation. Exclusively Listed by James Sarles Realty. ...read more on our website.