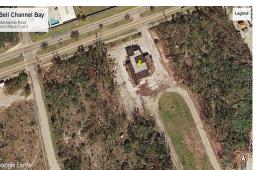

## **Commercial Opportunity**

**Prime Tourist Commercial Property - Former home of Studio 69** 

This Prime Tourist Commercial property is located on Midshipman Road in Bell Channel Bay Subdivision. Measured at just under an acre this lot is 38,300 sq. ft. The building is the former home of the famous Studio 69 the 80's Disco Nightspot. This is an ideal property for retail, office, restaurant, apartment complex, bar/restaurant. The possibilities are endless! Location! Location! Location! just a short distance from the Port Lucaya Market Place and The Grand Lucayan Resort & Casino. Just a short 5 minute drive to the beach, downtown, and Seahorse shopping plaza. This is a very good investment opportunity. The building require substantial renovation. Exclusively Listed by James Sarles Realty. ...read more on our website.

Lot Size: 38,333 sq ft Maint. Fees: 0

Subdivision: Bell Channel

Bay Unit

Nikolai Sarles Phone: (242)351-9081 nikolaisarles@gmail.com

\$315,000 ID# 43226 View Online www.sarlesrealty.com