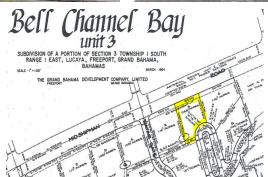

## **Commercial Opportunity**

**Prime Tourist Commercial Property - Former home of Studio 69** 

This Prime Tourist Commercial property is located on Midshipman Road in Bell Channel Bay Subdivision. Measured at just under an acre this lot is 38,300 sq. ft. The building is the former home of the famous Studio 69 the 80's Disco Nightspot. This is an ideal property for retail, office, restaurant, apartment complex, bar/restaurant. The possibilities are endless! Location! Location! Location! just a short distance from the Port Lucaya Market Place and The Grand Lucayan Resort & Casino. Just a short 5 minute drive to the beach, downtown, and Seahorse shopping plaza. This is a very good investment opportunity. The building require substantial renovation. Exclusively Listed by James Sarles Realty. ...read more on our website.

Lot Size: 38,333 sq ft Maint. Fees: 0

Subdivision: Bell Channel

Bay Unit

Nikolai Sarles Phone: (242)351-9081 nikolaisarles@gmail.com

\$315,000 ID# 43226 View Online www.sarlesrealty.com