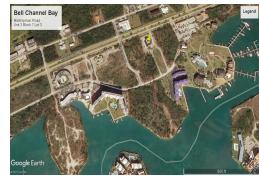

## **Commercial Opportunity**

**Prime Tourist Commercial Property - Former home of Studio 69** 

This Prime Tourist Commercial property is located on Midshipman Road in Bell Channel Bay Subdivision. Measured at just under an acre this lot is 38,300 sq. ft. The building is the former home of the famous Studio 69 the 80's Disco Nightspot. This is an ideal property for retail, office, restaurant, apartment complex, bar/restaurant. The possibilities are endless! Location! Location! Location! just a short distance from the Port Lucaya Market Place and The Grand Lucayan Resort & Casino. Just a short 5 minute drive to the beach, downtown, and Seahorse shopping plaza. This is a very good investment opportunity. The building require substantial renovation. Exclusively Listed by James Sarles Realty. ...read more on our website.

Lot Size: 38,333 sq ft Maint. Fees: 0

Subdivision: Bell Channel

Bay Unit

Nikolai Sarles Phone: (242)351-9081 nikolaisarles@gmail.com

\$315,000 ID# 43226 View Online www.sarlesrealty.com