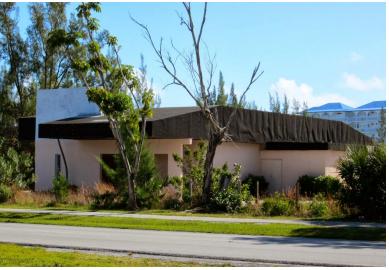

## **Commercial Opportunity**

**Prime Tourist Commercial Property - Former home of Studio 69** 

This Prime Tourist Commercial property is located on Midshipman Road in Bell Channel Bay Subdivision. Measured at just under an acre this lot is 38,300 sq. ft. The building is the former home of the famous Studio 69 the 80's Disco Nightspot. This is an ideal property for retail, office, restaurant, apartment complex, bar/restaurant. The possibilities are endless! Location! Location! Location! just a short distance from the Port Lucaya Market Place and The Grand Lucayan Resort & Casino. Just a short 5 minute drive to the beach, downtown, and Seahorse shopping plaza. This is a very good investment opportunity. The building require substantial renovation. Exclusively Listed by James Sarles Realty. ...read more on our website.