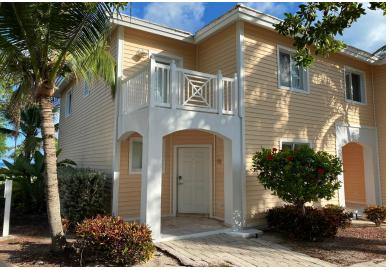

## Condo in Bimini

The spacious and comfortable 2-bed 3-bath Millennium Condo features brand new Samsung appliances (washer, Dryer) Stove, Microwave and Dishwasher. Sony Large Screen Smart TV with surround system. 2 sitting areas down stairs with pullout sofa and a sectional, also a bathroom downstairs. Upstairs features master with a King Bed and en-suite bathroom, second bedroom consist of 2 single beds. This Unit is perfect for investment or for a family second beach home. Minutes from the beach, Casino and pool....read more on our website.