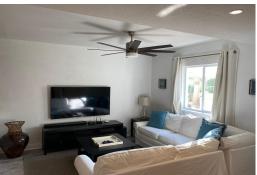

## Condo in Bimini

The spacious and comfortable 2-bed 3-bath Millennium Condo features brand new Samsung appliances (washer, Dryer) Stove, Microwave and Dishwasher. Sony Large Screen Smart TV with surround system. 2 sitting areas down stairs with pullout sofa and a sectional, also a bathroom downstairs. Upstairs features master with a King Bed and en-suite bathroom, second bedroom consist of 2 single beds. This Unit is perfect for investment or for a family second beach home. Minutes from the beach, Casino and pool....read more on our website.