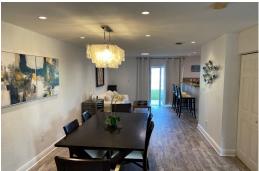

## Condo in Bimini

The spacious and comfortable 2-bed 3-bath Millennium Condo features brand new Samsung appliances (washer, Dryer) Stove, Microwave and Dishwasher. Sony Large Screen Smart TV with surround system. 2 sitting areas down stairs with pullout sofa and a sectional, also a bathroom downstairs. Upstairs features master with a King Bed and en-suite bathroom, second bedroom consist of 2 single beds. This Unit is perfect for investment or for a family second beach home. Minutes from the beach, Casino and pool....read more on our website.