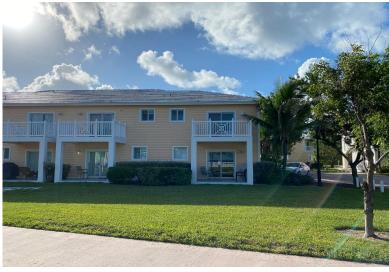

## Condo in Bimini

The spacious and comfortable 2-bed 3-bath Millennium Condo features brand new Samsung appliances (washer, Dryer) Stove, Microwave and Dishwasher. Sony Large Screen Smart TV with surround system. 2 sitting areas down stairs with pullout sofa and a sectional, also a bathroom downstairs. Upstairs features master with a King Bed and en-suite bathroom, second bedroom consist of 2 single beds. This Unit is perfect for investment or for a family second beach home. Minutes from the beach, Casino and pool....read more on our website.