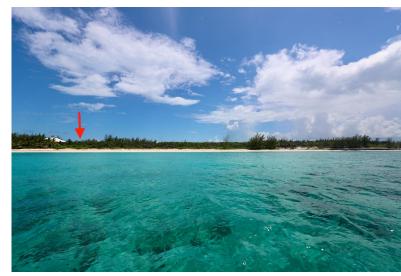

## Lots/Acreage in Rose Island

Lots/Acreage in Rose Island

Rose Island Beach and Harbour Club is an exclusive waterfront development located just 4 miles east of Downtown Nassau. A mere 15 minutes by boat and yet a world apart. Rose Island is 11 miles long and dotted with secluded beaches that are only accessible by boat. There are no paved roads on the island. Build your dream escape off the grid in the midst of this 230 acre development. Lots 125 and 126 comprise two lots which together create a 1.25 acre sea to sea parcel with 155 linear feet of beachfront and 112.4 linear feet on the canal. The waterway is 300 feet wide. High ridges, natural vegetation and white sandy beaches come together to create a breathtaking landscape in which you can retreat from it all while still having the convenience of shopping, dining, golf and entertainment in Na...read more on our website.