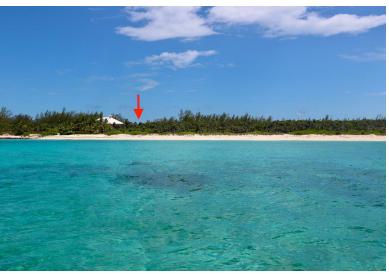

## Lots/Acreage in Rose Island

Lots/Acreage in Rose Island

Rose Island Beach and Harbour Club is an exclusive waterfront development located just 4 miles east of Downtown Nassau. A mere 15 minutes by boat and yet a world apart. Rose Island is 11 miles long and dotted with secluded beaches that are only accessible by boat. There are no paved roads on the island. Build your dream escape off the grid in the midst of this 230 acre development. Lots 125 and 126 comprise two lots which together create a 1.25 acre sea to sea parcel with 155 linear feet of beachfront and 112.4 linear feet on the canal. The waterway is 300 feet wide. High ridges, natural vegetation and white sandy beaches come together to create a breathtaking landscape in which you can retreat from it all while still having the convenience of shopping, dining, golf and entertainment in Na...read more on our website.