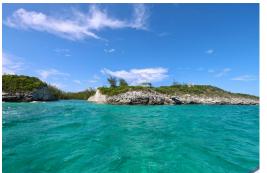

## Lots/Acreage in Rose Island

Lots/Acreage in Rose Island

Rose Island Beach and Harbour Club is an exclusive waterfront development located just 4 miles east of Downtown Nassau. A mere 15 minutes by boat and yet a world apart. Rose Island is 11 miles long and dotted with secluded beaches that are only accessible by boat. There are no paved roads on the island. Build your dream escape off the grid in the midst of this 230 acre development. Lots 125 and 126 comprise two lots which together create a 1.25 acre sea to sea parcel with 155 linear feet of beachfront and 112.4 linear feet on the canal. The waterway is 300 feet wide. High ridges, natural vegetation and white sandy beaches come together to create a breathtaking landscape in which you can retreat from it all while still having the convenience of shopping, dining, golf and entertainment in Na...read more on our website.