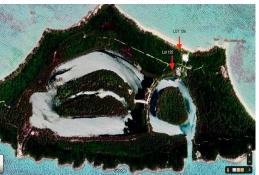

## Lots/Acreage in Rose Island

Lots/Acreage in Rose Island

Rose Island Beach and Harbour Club is an exclusive waterfront development located just 4 miles east of Downtown Nassau. A mere 15 minutes by boat and yet a world apart. Rose Island is 11 miles long and dotted with secluded beaches that are only accessible by boat. There are no paved roads on the island. Build your dream escape off the grid in the midst of this 230 acre development. Lots 125 and 126 comprise two lots which together create a 1.25 acre sea to sea parcel with 155 linear feet of beachfront and 112.4 linear feet on the canal. The waterway is 300 feet wide. High ridges, natural vegetation and white sandy beaches come together to create a breathtaking landscape in which you can retreat from it all while still having the convenience of shopping, dining, golf and entertainment in Na...read more on our website.