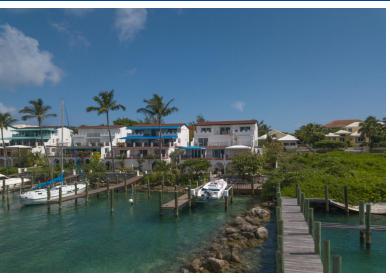

## Condo in Paradise Island

Condo in New Providence/Paradise Island

This end unit 2 bedroom, 2.5 bathroom condo has a secluded garden area with fruit trees and is on Nassau harbour in a gated condo community with a large pool and well maintained grounds. All bedrooms have an unobstructed view of the harbour and Eastern New Providence. The condo affords a computer/exercise room with a private entrance to the harbour, pool and parking areas that can be reconverted to an extra bedroom or an efficiency for rentals. It is situated next to a room being used as a utility room with a washer & dryer and a .5 bathroom which can be extended to include a shower. The condo boasts a large entertainment room with surround sound and has terraces and covered patios with a view of the harbour. The property also includes immediate access to an undisturbed corner deck adjoini...read more on our website.