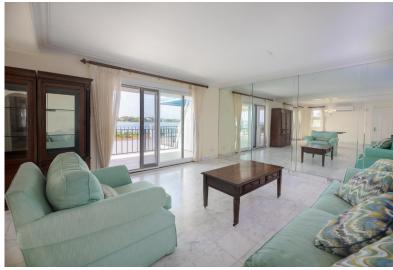

## Condo in Paradise Island

Condo in New Providence/Paradise Island

This end unit 2 bedroom, 2.5 bathroom condo has a secluded garden area with fruit trees and is on Nassau harbour in a gated condo community with a large pool and well maintained grounds. All bedrooms have an unobstructed view of the harbour and Eastern New Providence. The condo affords a computer/exercise room with a private entrance to the harbour, pool and parking areas that can be reconverted to an extra bedroom or an efficiency for rentals. It is situated next to a room being used as a utility room with a washer & dryer and a .5 bathroom which can be extended to include a shower. The condo boasts a large entertainment room with surround sound and has terraces and covered patios with a view of the harbour. The property also includes immediate access to an undisturbed corner deck adjoini...read more on our website.