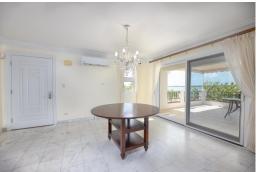

## Condo in Paradise Island

Condo in New Providence/Paradise Island

This end unit 2 bedroom, 2.5 bathroom condo has a secluded garden area with fruit trees and is on Nassau harbour in a gated condo community with a large pool and well maintained grounds. All bedrooms have an unobstructed view of the harbour and Eastern New Providence. The condo affords a computer/exercise room with a private entrance to the harbour, pool and parking areas that can be reconverted to an extra bedroom or an efficiency for rentals. It is situated next to a room being used as a utility room with a washer & dryer and a .5 bathroom which can be extended to include a shower. The condo boasts a large entertainment room with surround sound and has terraces and covered patios with a view of the harbour. The property also includes immediate access to an undisturbed corner deck adjoini...read more on our website.