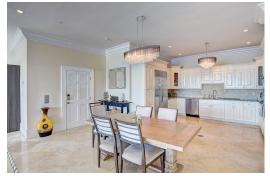

## Condo in Paradise Island

Condo in New Providence/Paradise Island

This One Ocean Condo is located in one of the best stacks in the building providing some of the bests views that the building has to offer. Located on the Southern Western side of the building looking straight down the Nassau/Paradise Island Harbour with some of the best sunset views on Paradise Island. The unit itself has 2 bedrooms, 2.5 bathrooms, and 2 balcony's – one off of main living room, and one at the master bedroom. The open floor plan makes this condo very functional and ideal to enjoy the wonderful views from almost every corner of the condo. One Ocean comes with 24-hour security, underground parking, a pool, gym and each unit has key card access that opens up directly from the elevator. Sold Furnished....read more on our website.