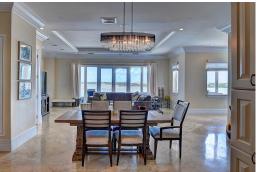

## Condo in Paradise Island

Condo in New Providence/Paradise Island

This One Ocean Condo is located in one of the best stacks in the building providing some of the bests views that the building has to offer. Located on the Southern Western side of the building looking straight down the Nassau/Paradise Island Harbour with some of the best sunset views on Paradise Island. The unit itself has 2 bedrooms, 2.5 bathrooms, and 2 balcony's – one off of main living room, and one at the master bedroom. The open floor plan makes this condo very functional and ideal to enjoy the wonderful views from almost every corner of the condo. One Ocean comes with 24-hour security, underground parking, a pool, gym and each unit has key card access that opens up directly from the elevator. Sold Furnished....read more on our website.