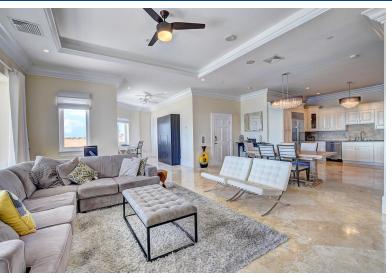

## Condo in Paradise Island

Condo in New Providence/Paradise Island

This One Ocean Condo is located in one of the best stacks in the building providing some of the bests views that the building has to offer. Located on the Southern Western side of the building looking straight down the Nassau/Paradise Island Harbour with some of the best sunset views on Paradise Island. The unit itself has 2 bedrooms, 2.5 bathrooms, and 2 balcony's – one off of main living room, and one at the master bedroom. The open floor plan makes this condo very functional and ideal to enjoy the wonderful views from almost every corner of the condo. One Ocean comes with 24-hour security, underground parking, a pool, gym and each unit has key card access that opens up directly from the elevator. Sold Furnished....read more on our website.