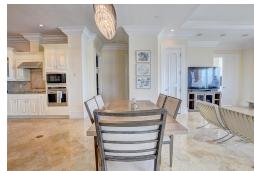

## Condo in Paradise Island

Condo in New Providence/Paradise Island

This One Ocean Condo is located in one of the best stacks in the building providing some of the bests views that the building has to offer. Located on the Southern Western side of the building looking straight down the Nassau/Paradise Island Harbour with some of the best sunset views on Paradise Island. The unit itself has 2 bedrooms, 2.5 bathrooms, and 2 balcony's – one off of main living room, and one at the master bedroom. The open floor plan makes this condo very functional and ideal to enjoy the wonderful views from almost every corner of the condo. One Ocean comes with 24-hour security, underground parking, a pool, gym and each unit has key card access that opens up directly from the elevator. Sold Furnished....read more on our website.