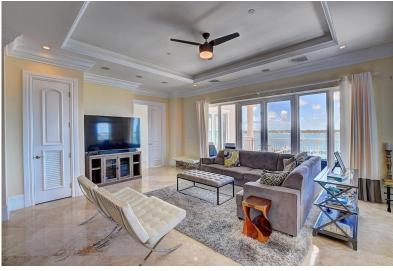

## Condo in Paradise Island

Condo in New Providence/Paradise Island

This One Ocean Condo is located in one of the best stacks in the building providing some of the bests views that the building has to offer. Located on the Southern Western side of the building looking straight down the Nassau/Paradise Island Harbour with some of the best sunset views on Paradise Island. The unit itself has 2 bedrooms, 2.5 bathrooms, and 2 balcony's – one off of main living room, and one at the master bedroom. The open floor plan makes this condo very functional and ideal to enjoy the wonderful views from almost every corner of the condo. One Ocean comes with 24-hour security, underground parking, a pool, gym and each unit has key card access that opens up directly from the elevator. Sold Furnished....read more on our website.