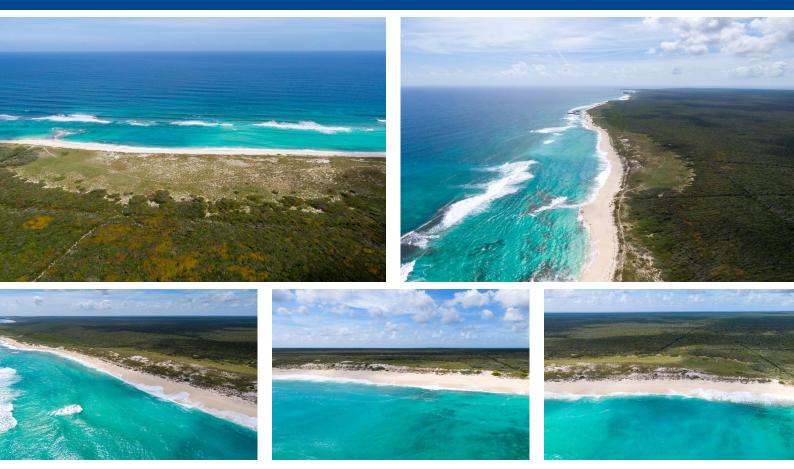

## Lots/Acreage in Crossing Rocks

High Bank Bay is situated in South Abaco and offers 2,000 feet of spectacular beach on the Atlantic coast. It's a dramatic property, with a signature high bank overlooking a large expanse of crystal-clear water that extends outward for over 500 feet. Gently rolling elevations of 40 feet+ offer ideal and storm-safe topography for breathtaking views of waters that alternate between flat calm and surfable depending on the day, a rarity in the Bahamas. Along the unspoiled coast, explore some of the most colorful reefs the region has to offer. Or walk for miles of ocean breeze upon magnificent, elevated cliffs interrupted with pockets of stunning beach pools, all the way to the historic Hole-in-the-Wall Lighthouse, famed for whale and dolphin sightings. The property is buffered to the west by...read more on our website.