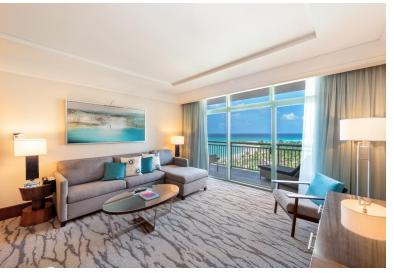

## Condo in Paradise Island

Condo in New Providence/Paradise Island

The only residential beachfront opportunity at Atlantis, Paradise Island in the Bahamas. Unit 8-920 sits in the middle of the Reef building with magnificent views of Paradise. With elaborate views, of Atlantis, Dolphin Cay, and Aqua venture. Here you can relax and play like nowhere else in the world. The Reef is a luxury high-rise condominium/hotel located at the incredible Resort of Atlantis. Enjoy the ease of owning your unit on the ground floor, no stairs no elevators. The Reef's elegant suites are offered fully furnished from linens to tableware and feature a wide array of custom interior amenities such as crown molding, granite counter tops, fine European kitchen cabinetry, top of the line appliances, luxurious bathrooms, plush wall to wall carpeting, LCD flat panel TV's and a Bose st...read more on our website.

Bedrooms: 1
Bathrooms: 2
Lot Size: 0
Living Area: 974
Subdivision: Paradise

Island

Features: Swimming Pool, Water Purifier, Stand-by Generator, 24 Hour Security, Furnished, Hurricane Windows

James Sarles Phone: (242) 351-9081 info@sarlesrealty.com