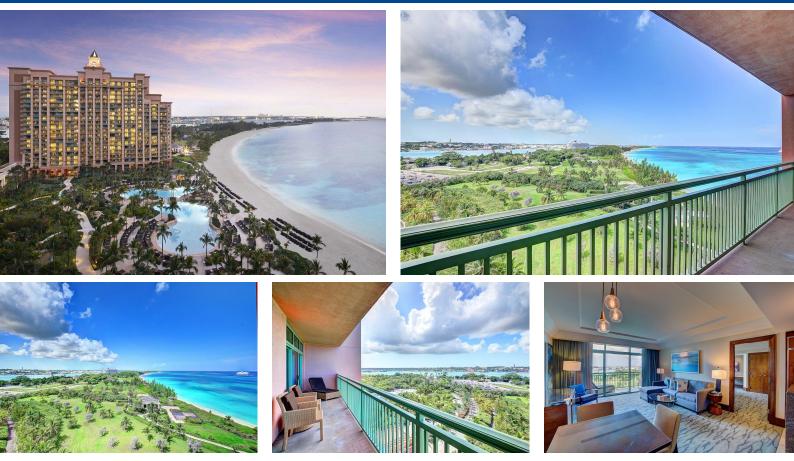

## Condo in Paradise Island

Condo in New Providence/Paradise Island

Amazing 1 bedroom unit located in The Reef at Atlantis. This building has recently been completely renovated and enjoys all of the great amenities that the Atlantis resort has to offer. This 1 bedroom unit is arguably one of the best in the building because of its location and incredible western facing view of white powder beach. Due to the western facing views, this unit enjoys beautiful sunsets every evening. Located on the 10th floor, the views are breathtaking and also a great income generator. The unit is fully furnished by the hotel and has great high end finishes. The reef has full time concierge and guest services, a private gym and access to the resort's 22 restaurants, pools and many other ownership benefits. Enjoy resort style living, while owning your own unit....read more on our website.