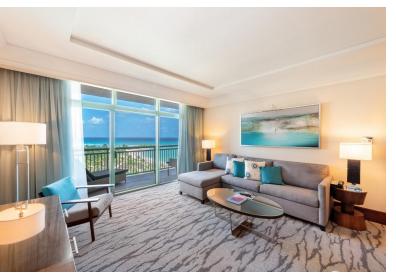

## Condo in Paradise Island

Condo in New Providence/Paradise Island

SPECTACULAR VIEWS: This 21st floor Resort-side unit features 1-bedroom, 2 full bathrooms and a sleeper sofa in the living room. The owner of this condo can enjoy revenue from the condominium revenue pool and no property taxes, and the purchase will also make the buyer eligible for Bahamian Permanent Residency. Floor to ceiling windows allow the majestic colours of the Bahamian waters to come flooding in, while the subtle earth tones of the designer furnishings provide the canvas for tranquil living. Owners of the Residences at Atlantis have exclusive access to to a private gym, Starbucks Cafe and an owners' concierge team. Other amenities include the Mandara Spa, Cain Pool and Beach Club, 22 on property restaurants and high end shopping at the Atlantis Marina Village....read more on our website.