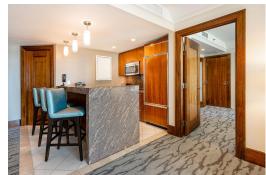

## Condo in Paradise Island

Condo in New Providence/Paradise Island

SPECTACULAR VIEWS: This 21st floor Resort-side unit features 1-bedroom, 2 full bathrooms and a sleeper sofa in the living room. The owner of this condo can enjoy revenue from the condominium revenue pool and no property taxes, and the purchase will also make the buyer eligible for Bahamian Permanent Residency. Floor to ceiling windows allow the majestic colours of the Bahamian waters to come flooding in, while the subtle earth tones of the designer furnishings provide the canvas for tranquil living. Owners of the Residences at Atlantis have exclusive access to to a private gym, Starbucks Cafe and an owners' concierge team. Other amenities include the Mandara Spa, Cain Pool and Beach Club, 22 on property restaurants and high end shopping at the Atlantis Marina Village....read more on our website.