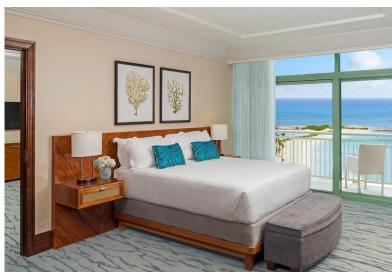

## Condo in Paradise Island

Condo in New Providence/Paradise Island

SPECTACULAR VIEWS: This 21st floor Resort-side unit features 1-bedroom, 2 full bathrooms and a sleeper sofa in the living room. The owner of this condo can enjoy revenue from the condominium revenue pool and no property taxes, and the purchase will also make the buyer eligible for Bahamian Permanent Residency. Floor to ceiling windows allow the majestic colours of the Bahamian waters to come flooding in, while the subtle earth tones of the designer furnishings provide the canvas for tranquil living. Owners of the Residences at Atlantis have exclusive access to to a private gym, Starbucks Cafe and an owners' concierge team. Other amenities include the Mandara Spa, Cain Pool and Beach Club, 22 on property restaurants and high end shopping at the Atlantis Marina Village....read more on our website.