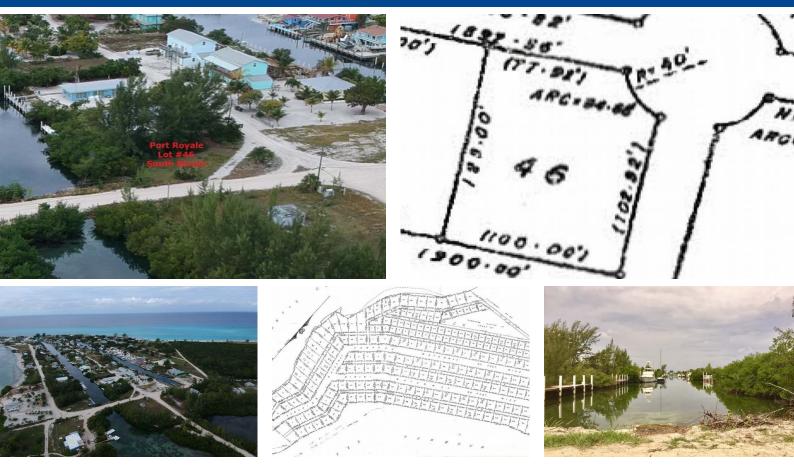

## Lots/Acreage in South Bimini

Sitting just 50 miles off the east coast of Miami, Florida is a group of islands known as The Gate Way to The Bahamas  $\hat{a} \in$  "the islands of Bimini. The majority of the population and activities are on North Bimini. These Islands in the Stream, Gulf Stream that is, offer a laid-back lifestyle that most folks only dream about. This single-family (Lot #46) canal front lot located in the community of Port Royal, South Bimini is a great place for that vacation home. Live in it part of the year and then out rent as an investment. The property is located on the first canal in Port Royale. The subdivision is comprised of just over 200 properties, some on the canal, on the beach, and inland. This is a great weekend getaway community. The majority of the residents of Port Royal are snowbirds, in turn o...read more on our website.