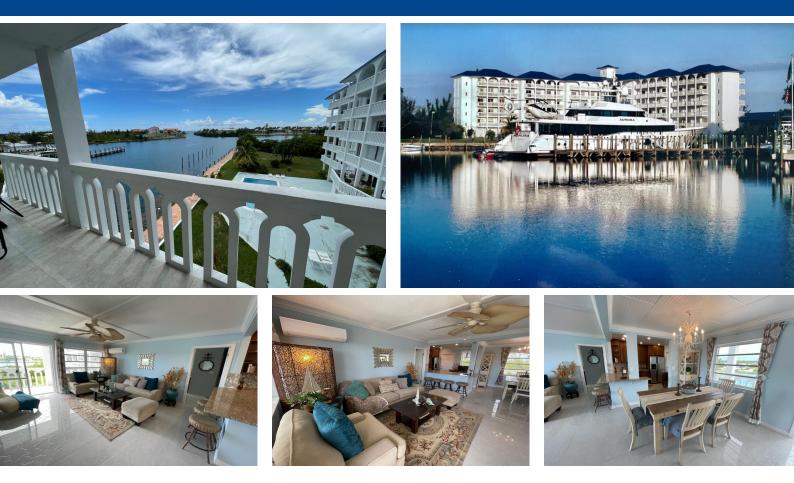

## Two bedroom Condo with Panoramic Views

Located in a convenient and prestigious Bell Channel Subdivision, enjoying the central location and the proximity to all amenities, Harbour House, gated waterfront high rise condominium, sits across from the Bell Channel inlet, enabling the residents to enjoy not only panoramic views of the canal and even the ocean, but also pleasant views of yacht traffic coming into shore and going out to sea. Interior of this 4th floor condominium is bright and airy. Patio off the Living Room additionally has a view of the Pool and Dockage. This unit enjoys Covered Parking. The property is offered partially furnished. No real estate tax, so you pay only your maintenance fee and your electricity and internet/ (and content insurance if you choose to). B \$503 is the monthly fee including fire insurance and...read more on our website.

## Bathrooms: 2 Lot Size: 100000 Living Area: 1500 Maint, Fees: B \$503/month including water, exterior and common areas of the building, pool and grounds maintenance, manager, exterior lights/ gate maintenance and fire insurance Features: Canal Front, Condo Fees/Home Owners Fees, Dock, Enclosed Yard, Garden, Gated, Pool Gated complex Panoramic views Pool