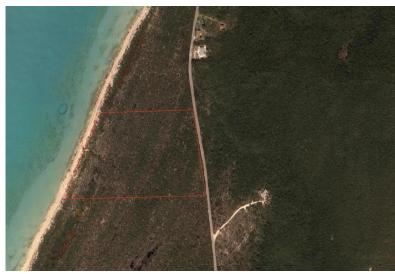

## Lots/Acreage in Simms

Lots/Acreage in Long Island

With an expansive oceanfront view and beachfront access, this 27 acre lot can be purchased separately or along with the 15.93 acres of hillside property across the street (please view MLS #48938 for details). With proximity to both Deadman's Cay or Stella Maris airports, this opportunity is awaiting your resort, hotel or residential development. Power can be pulled from Queen's Highway. Call today for more information....read more on our website.