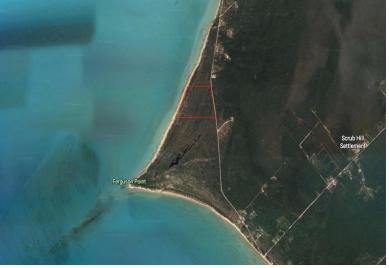

## Lots/Acreage in Simms

Lots/Acreage in Long Island

With an expansive oceanfront view and beachfront access, this 27 acre lot can be purchased separately or along with the 15.93 acres of hillside property across the street (please view MLS #48938 for details). With proximity to both Deadman's Cay or Stella Maris airports, this opportunity is awaiting your resort, hotel or residential development. Power can be pulled from Queen's Highway. Call today for more information....read more on our website.