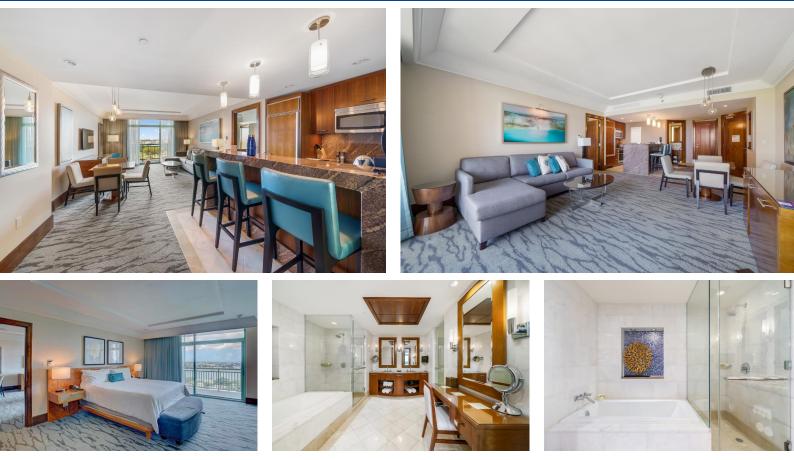

## Condo in New Providence/Paradise Island

The Reef Residences at Atlantis is the only building on the beach at Atlantis that offers full kitchens. The Reef now brags of its newly remodeled elegant suites, fully furnished, from linens to tableware and features a wide array of custom interior amenities such as crown molding, granite counter-tops, and fine European kitchen cabinetry. Owners of The Residence at Atlantis (The Reef) have exclusive access to their own private gym, a Starbucks Cafe conveniently located in the lobby, and an owner's concierge team is available to assist with everything from dinner reservations to in-house massages and cocktail parties. Other amenities include access to the adult pool at the Cove and Aqua venture at Atlantis....read more on our website.

Bedrooms: 1 Bathrooms: 2 Lot Size: 0 Living Area: 974 Subdivision: Paradise Island Features: Swimming Pool, Water Purifier, Stand-by Generator, 24 Hour Security, Furnished, Hurricane Windows

James Sarles Phone: (242) 351-9081 info@sarlesrealty.com