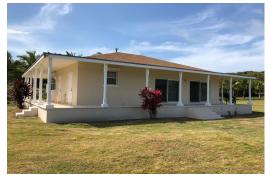

## Lots/Acreage in Eleuthera

Expansive 31 Acre parcel of land with island cottage, situated just north of Gregory Town, on the island of Eleuthera. This large property stretches from the Queens Highway to the seafront. With rolling hills, elevations of over 50 feet and 540 feet of water frontage, it is the ideal location to enjoy breathtaking views of the island. Also included with the property is a beautiful 2 bed, 2 bath renovated Bahamian style cottage with efficiency apartment over the garage. The cottage has an open plan with a shared living and dining area, equipped kitchen, ample sized bedrooms, laundry room, central A/C, ceiling fans and tile flooring throughout. Enjoy peace and tranquility on the wrap around covered porch while gazing at the untouched lake. Make this your dream home and enjoy peace and tranqu...read more on our website.

Bedrooms: 3 Bathrooms: 3 Lot Size: 1380939 Living Area: 1380939 Subdivision: Gregory

Town

Features: Impact Shutters, Guest House, Furnished

James Sarles Phone: (242) 351-9081 info@sarlesrealty.com

\$4.000,000 ID# 47372 View Online www.sarlesrealty.com