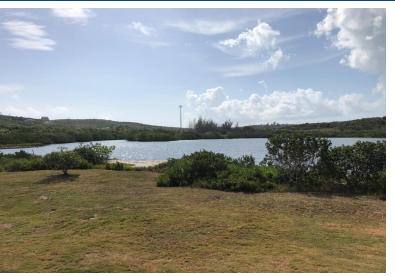

## Lots/Acreage in Eleuthera

Expansive 31 Acre parcel of land with island cottage, situated just north of Gregory Town, on the island of Eleuthera. This large property stretches from the Queens Highway to the seafront. With rolling hills, elevations of over 50 feet and 540 feet of water frontage, it is the ideal location to enjoy breathtaking views of the island. Also included with the property is a beautiful 2 bed, 2 bath renovated Bahamian style cottage with efficiency apartment over the garage. The cottage has an open plan with a shared living and dining area, equipped kitchen, ample sized bedrooms, laundry room, central A/C, ceiling fans and tile flooring throughout. Enjoy peace and tranquility on the wrap around covered porch while gazing at the untouched lake. Make this your dream home and enjoy peace and tranqu...read more on our website.