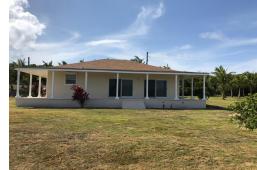

## Lots/Acreage in Eleuthera

Expansive 31 Acre parcel of land with island cottage, situated just north of Gregory Town, on the island of Eleuthera. This large property stretches from the Queens Highway to the seafront. With rolling hills, elevations of over 50 feet and 540 feet of water frontage, it is the ideal location to enjoy breathtaking views of the island. Also included with the property is a beautiful 2 bed, 2 bath renovated Bahamian style cottage with efficiency apartment over the garage. The cottage has an open plan with a shared living and dining area, equipped kitchen, ample sized bedrooms, laundry room, central A/C, ceiling fans and tile flooring throughout. Enjoy peace and tranquility on the wrap around covered porch while gazing at the untouched lake. Make this your dream home and enjoy peace and tranqu...read more on our website.