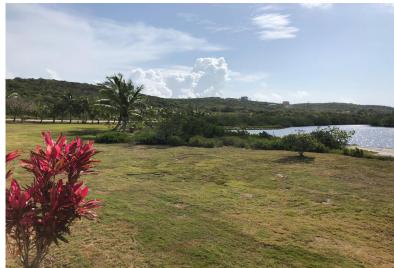

## Lots/Acreage in Eleuthera

Expansive 31 Acre parcel of land with island cottage, situated just north of Gregory Town, on the island of Eleuthera. This large property stretches from the Queens Highway to the seafront. With rolling hills, elevations of over 50 feet and 540 feet of water frontage, it is the ideal location to enjoy breathtaking views of the island. Also included with the property is a beautiful 2 bed, 2 bath renovated Bahamian style cottage with efficiency apartment over the garage. The cottage has an open plan with a shared living and dining area, equipped kitchen, ample sized bedrooms, laundry room, central A/C, ceiling fans and tile flooring throughout. Enjoy peace and tranquility on the wrap around covered porch while gazing at the untouched lake. Make this your dream home and enjoy peace and tranqu...read more on our website.