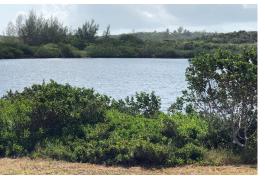

## Lots/Acreage in Eleuthera

Expansive 31 Acre parcel of land with island cottage, situated just north of Gregory Town, on the island of Eleuthera. This large property stretches from the Queens Highway to the seafront. With rolling hills, elevations of over 50 feet and 540 feet of water frontage, it is the ideal location to enjoy breathtaking views of the island. Also included with the property is a beautiful 2 bed, 2 bath renovated Bahamian style cottage with efficiency apartment over the garage. The cottage has an open plan with a shared living and dining area, equipped kitchen, ample sized bedrooms, laundry room, central A/C, ceiling fans and tile flooring throughout. Enjoy peace and tranquility on the wrap around covered porch while gazing at the untouched lake. Make this your dream home and enjoy peace and tranqu...read more on our website.