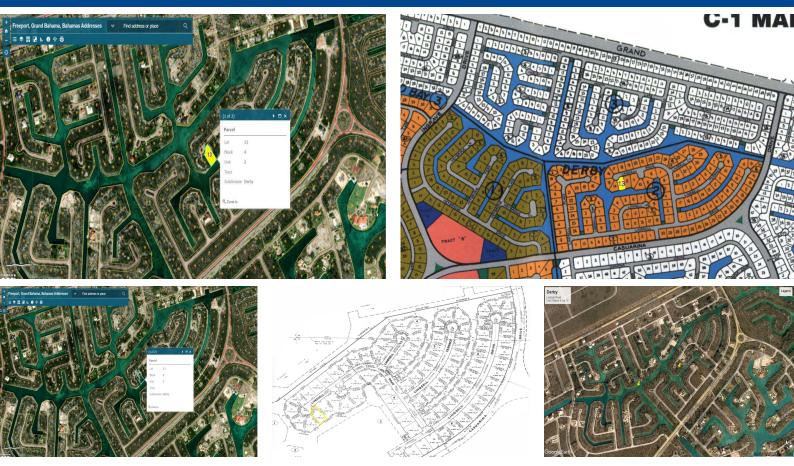

## Derby Waterfront Lot

Affordable Waterfront Land on Grand Bahama Island With Partial 4 Plex

This Grand Bahama canal front property is located in the popular and quickly growing area of Derby, which is a subdivision off of the Grand Lucaya Waterway. Derby offers an affordable option for those seeking Grand Bahama real estate on the water. This canal front lot is zoned multi-family and is perfect for the construction of a duplex, triplex or even a four-plex apartment building. The property measures 18,248 sq ft and features 100 feet of prime waterfront. This lot is just minutes away from Port Lucaya Marketplace and Marina, and Our Lucaya resort....read more on our website.

Bedrooms: 1 Bathrooms: 1 Lot Size: 18,248 sq ft Maint. Fees: -Subdivision: Derby Features: Canal Front PARTIALLY BUILT APARTMENT CANAL FRONT LOT GREAT INCOME POTENTIAL

Dwayne King Phone: (242)351-9081 dwaynekingsales@gmail.com