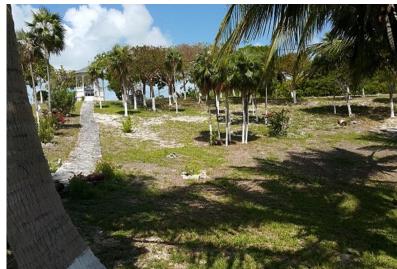

## Lots/Acreage in Stella Maris

Lots/Acreage in Long Island

Beautiful views from this elevated landscaped property. Very nice Gazebo is on the lot with tall coconut trees, great for weddings or special events! One has distant views of the Ocean and Caribbean sides of the island. The lot is located in Stella Maris Settlement where one also has Stella Maris Resort, Airport and Marina close-by. This area offers high hills which offers fantastic views and ocean breezes. Cape Santa Maria is only a 10-minute drive away, where one can swim on one of the most beautiful beaches in the world. Great deep-sea fishing and diving can be enjoyed in Stella Maris as well....read more on our website.