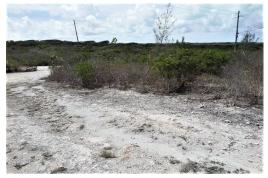

## Lots/Acreage in Morrisville

Lots/Acreage in Long Island

Located in the south of Long Island, a few minutes south of Clarence Town, the capital. Two freighters arrive once a week with supplies to the island at the government dock in Clarence Town. There are many public boat ramps to launch your boat for a great day of fishing, swimming and diving in our crystal clear waters! These two lots have electric at the property and a gravel road for easy access....read more on our website.