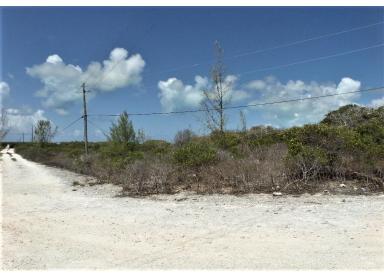

## Lots/Acreage in Morrisville

Lots/Acreage in Long Island

Located in the south of Long Island, a few minutes south of Clarence Town, the capital. Two freighters arrive once a week with supplies to the island at the government dock in Clarence Town. There are many public boat ramps to launch your boat for a great day of fishing, swimming and diving in our crystal clear waters! These two lots have electric at the property and a gravel road for easy access....read more on our website.