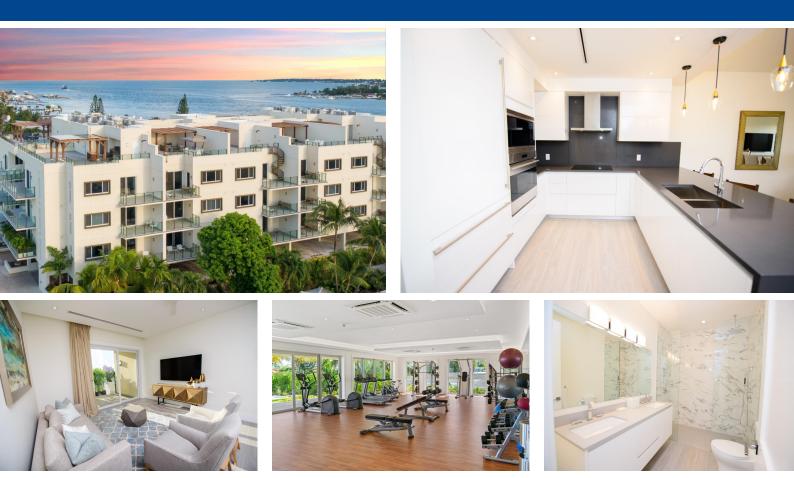

## Condo in New Providence/Paradise Island

Immaculate two-bedroom/two-bathroom residence in THIRTY SIX on Paradise Island. Nestled on the harbourside between Atlantis Resort and Four Seasons Ocean Club, THIRTY SIX offers residents a full range of amenities including infinity edge swimming pool, cabana, garage parking, fitness centre, full-time security and guard, property management, and concierge. Newly completed construction with high-end finishes throughout including Wolf and Sub Zero appliances, porcelain flooring, large terrace, walk-in rain showers, and custom furniture are included. Both short and long term rentals are permitted. An investors dream with proven returns and immediate approval of Permanent Residency status makes this a unique opportunity in today's market....read more on our website.

Bedrooms: 2 Bathrooms: 2 Lot Size: 0 Living Area: 1345 Subdivision: Paradise Island Features: Security System, Garden Area, Swimming Pool, Kitchen Built-in(s), Cable, Stand-by Generator, 24 Hour Security, Night Security, Furnished, Hurricane Windows, Short Term Allowed