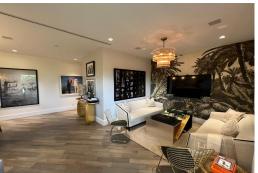

## Condo in Paradise Island

Condo in New Providence/Paradise Island

A one of a kind corner residence within the boutique THIRTY SIX development nestled between Atlantis Resort and Four Seasons Ocean Club on the private side of Paradise Island. An entertainers dream with lushly landscaped and irrigated covered terrace, BBQ, and seating for six cap off this unique opportunity. Famed New York City designer touches include: - French White Oak hardwood flooring throughout - Hand-made Italian tropical mural - Full Carrera Marble Master Bathroom with Rain Shower - Pakistani Onyx Powder Room - Custom Neff Kitchen in Porsche Chalk Grey with Carrera Stone throughout - Wolf and Sub-Zero Appliances' - Pre-Wired for Lutron Smart Home - Modern LED Lighting - 8' Solid Mahogany Interior Doors - Double depth pantry/storage - Custom Expansive Master Closet - Air Conditi...read more on our website.