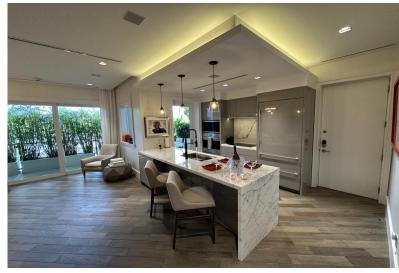

## Condo in Paradise Island

Condo in New Providence/Paradise Island

A one of a kind corner residence within the boutique THIRTY SIX development nestled between Atlantis Resort and Four Seasons Ocean Club on the private side of Paradise Island. An entertainers dream with lushly landscaped and irrigated covered terrace, BBQ, and seating for six cap off this unique opportunity. Famed New York City designer touches include: - French White Oak hardwood flooring throughout - Hand-made Italian tropical mural - Full Carrera Marble Master Bathroom with Rain Shower - Pakistani Onyx Powder Room - Custom Neff Kitchen in Porsche Chalk Grey with Carrera Stone throughout - Wolf and Sub-Zero Appliances' - Pre-Wired for Lutron Smart Home - Modern LED Lighting - 8' Solid Mahogany Interior Doors - Double depth pantry/storage - Custom Expansive Master Closet - Air Conditi...read more on our website.