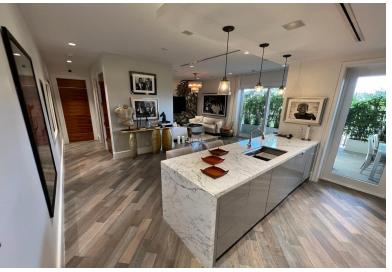

## Condo in Paradise Island

Condo in New Providence/Paradise Island

A one of a kind corner residence within the boutique THIRTY SIX development nestled between Atlantis Resort and Four Seasons Ocean Club on the private side of Paradise Island. An entertainers dream with lushly landscaped and irrigated covered terrace, BBQ, and seating for six cap off this unique opportunity. Famed New York City designer touches include: - French White Oak hardwood flooring throughout - Hand-made Italian tropical mural - Full Carrera Marble Master Bathroom with Rain Shower - Pakistani Onyx Powder Room - Custom Neff Kitchen in Porsche Chalk Grey with Carrera Stone throughout - Wolf and Sub-Zero Appliances' - Pre-Wired for Lutron Smart Home - Modern LED Lighting - 8' Solid Mahogany Interior Doors - Double depth pantry/storage - Custom Expansive Master Closet - Air Conditi...read more on our website.