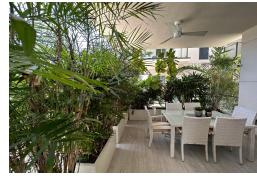

## Condo in Paradise Island

Condo in New Providence/Paradise Island

A one of a kind corner residence within the boutique THIRTY SIX development nestled between Atlantis Resort and Four Seasons Ocean Club on the private side of Paradise Island. An entertainers dream with lushly landscaped and irrigated covered terrace, BBQ, and seating for six cap off this unique opportunity. Famed New York City designer touches include: - French White Oak hardwood flooring throughout - Hand-made Italian tropical mural - Full Carrera Marble Master Bathroom with Rain Shower - Pakistani Onyx Powder Room - Custom Neff Kitchen in Porsche Chalk Grey with Carrera Stone throughout - Wolf and Sub-Zero Appliances' - Pre-Wired for Lutron Smart Home - Modern LED Lighting - 8' Solid Mahogany Interior Doors - Double depth pantry/storage - Custom Expansive Master Closet - Air Conditi...read more on our website.