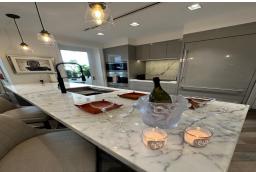

## Condo in Paradise Island

Condo in New Providence/Paradise Island

A one of a kind corner residence within the boutique THIRTY SIX development nestled between Atlantis Resort and Four Seasons Ocean Club on the private side of Paradise Island. An entertainers dream with lushly landscaped and irrigated covered terrace, BBQ, and seating for six cap off this unique opportunity. Famed New York City designer touches include: - French White Oak hardwood flooring throughout - Hand-made Italian tropical mural - Full Carrera Marble Master Bathroom with Rain Shower - Pakistani Onyx Powder Room - Custom Neff Kitchen in Porsche Chalk Grey with Carrera Stone throughout - Wolf and Sub-Zero Appliances' - Pre-Wired for Lutron Smart Home - Modern LED Lighting - 8' Solid Mahogany Interior Doors - Double depth pantry/storage - Custom Expansive Master Closet - Air Conditi...read more on our website.