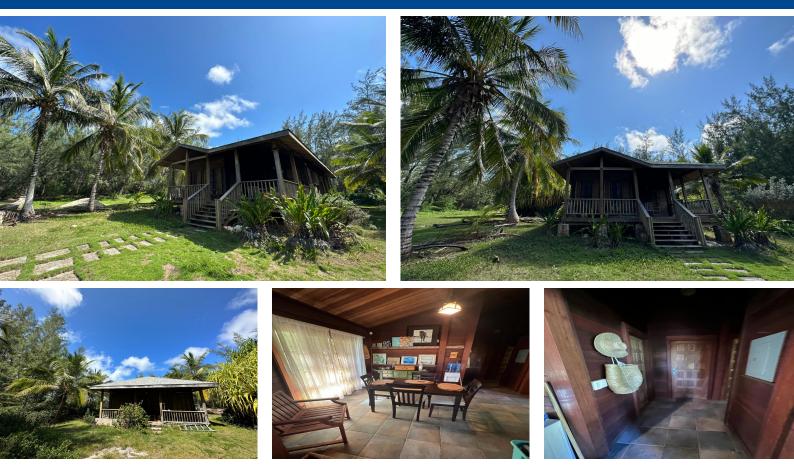

## Single Family Home in Eleuthera

Whale Point Cottage is a charming 2-bedroom, 1-bathroom cottage situated between the serene beach of Bottom Harbour and the rugged cliffs of the Atlantic. The cottage spans 1,528 square feet and sits on a spacious lot of 20,882 square feet, offering potential for construction of a main home or another cottage. The cottage is just a few minutes' walk from the calm waters of Bottom Harbour, which serve as a habitat for various bird species and diverse marine life, including turtles. Nature enthusiasts will enjoy observing and interacting with the local flora and fauna. For those seeking a tranquil setting, the cottage offers options to charter a ferry to Harbour Island or take a short drive to the Glass Window Bridge. North Eleuthera, a 15-minute drive, offers numerous beaches, caves, and ea...read more on our website.

Bedrooms: 2 Bathrooms: 1 Lot Size: 20882 Living Area: 1528 Subdivision: Whale Point Features: Impact Windows, Furnished, Hurricane Windows, None

James Sarles Phone: (242) 351-9081 info@sarlesrealty.com