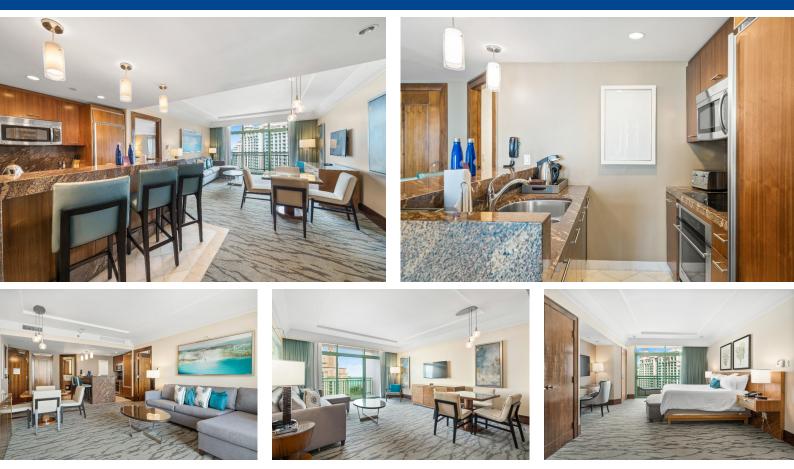

## **Condo in New Providence/Paradise Island**

Enjoy stunning ocean, resort and spectacular summer sunset views from the balcony of this supremely located 20th floor, 1 bedroom 2-bathroom luxury suite @ the Reef Tower at The Atlantis. Unit #20-910 at The Reef offers ALL the conveniences of home with a full kitchen, living/dining room with pull-out sofa and an in-suite washer and dryer reserved just for owners. Adjacent to The Cove but very much a part of the wonderful world of Atlantis, The Reef condo/hotel sits upon the white sands of beautiful Paradise Beach and welcomes guests/owners to unplug completely or plug in to all the amazing amenities The Atlantis resort has on offer. Owners of the The Residence at Atlantis,The Reef have exclusive access to their own private gym and an owners concierge team available to assist with every th...read more on our website.