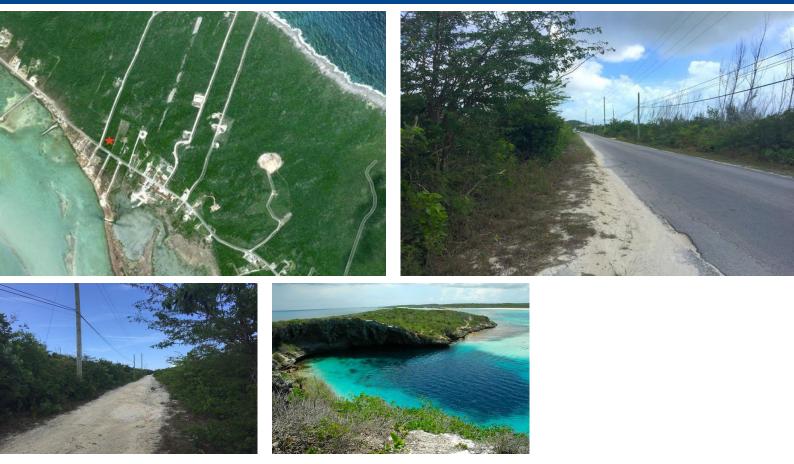

## Lots/Acreage in Pettys

This parcel bounds the main Queen's Highway in the settlement of Petty's. It features 242 feet of Queen's Highway frontage. Electricity, city water, phone, cable and internet service is available at the road front. Grocery store and other shops are within walking distance. Very close to bone fishing grounds and to the World Famous Dean's Blue. Best use for this parcel would be for a single family home with additional space for farming or gardening. Also, a multi family property or for commercial purposes. This is a large piece of Long Island real estate for sale at an affordable price....read more on our website.