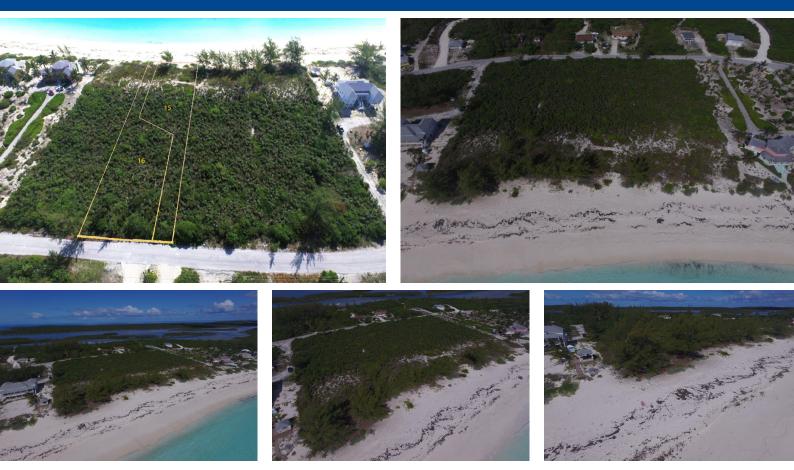

## Lots/Acreage in Berry Islands

On Sugar Beach, these two lots together give you an acre of land with 125' on the beach. This wide beach has a gradual slope and is arguably one of the nicest stretches of beach on the island. This is one of three similar adjacent parcels which can be purchased collectively to make 3.3 acres and close to 400' of beach front. There has been no better time in Great Harbour Cay history to buy and build. A new airport is nearing completion and there is a capable and competent labour force and an overall positive outlook from all who visit. A 4,600 feet airstrip and customs and immigration are on site. Numerous flights during the week come from the U.S. mainly Fort Lauderdale. There is a first class full service 60 slip marina. Bonefishing and deep sea fishing are unlimited. There are numerous ...read more on our website.