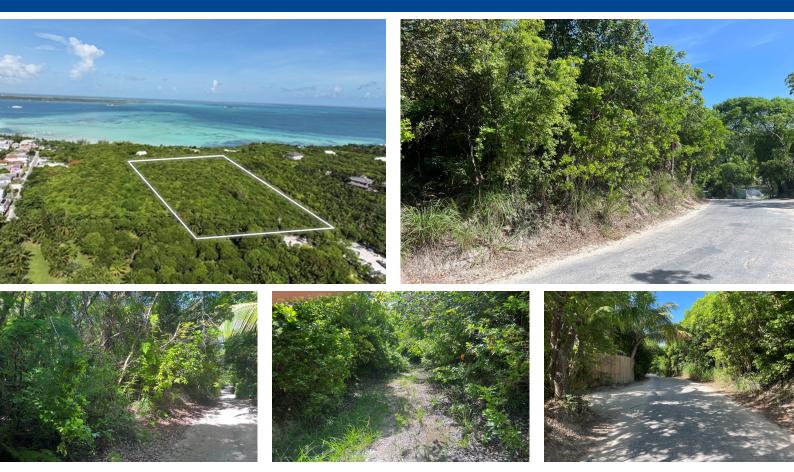

## Lots/Acreage in Eleuthera

Rarely does a large parcel becomes available in Harbour Islandâ€<sup>™</sup>s Narrows neighborhood making this lot a true gem that beckons investors with its unparalleled beauty, breathtaking elevations, and residential development potential. Spanning over 4 acres, this expansive property boasts amazing elevations, allowing for views of spectacular sunrises over the ocean, and beautiful sunsets over the Islands Harbor. This Narrows Lot is a short Golf Cart ride to Harbour Islands Pink Sand beach, turquoise waters, and a private environment that is nothing short of luxurious. A fantastic opportunity on Harbour Island awaits the right investor desiring an elevated lot to build a dream home, with room for cottages, swimming pools, tennis courts, and a variety of outbuildings for equipment, storage, and ...read more on our website.

Bedrooms: 0 Bathrooms: 0 Lot Size: 187134 Living Area: 0 Subdivision: Harbour Island Features: None

James Sarles Phone: (242) 351-9081 info@sarlesrealty.com